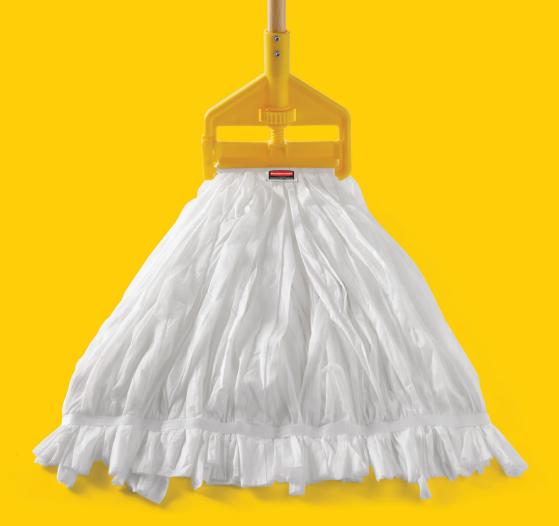

# DISPOSABLE MOP CLEANER FLOORS

### REMOVES 3X MORE DIRT AND GREASE

Removes 3X more dirt and grease than RCP economy cotton mops