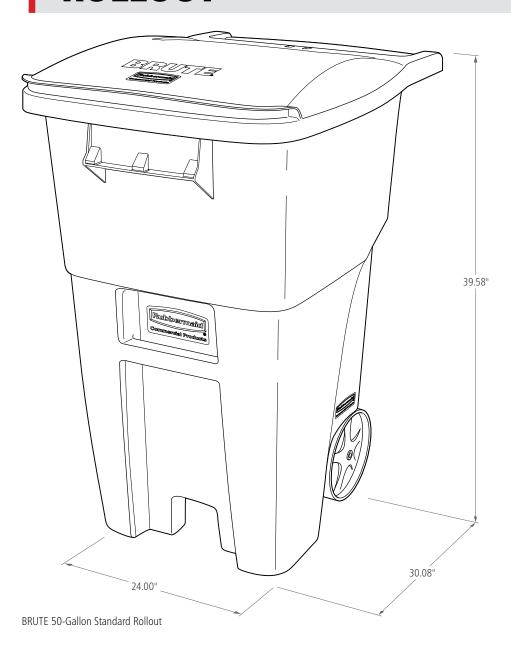

## BRUTE STANDARD ROLLOUT

## **BRUTE ROLLOUT**

| SKU #        | DESCRIPTION                | COLOR | CAPACITY | LENGTH | WIDTH | HEIGHT | WEIGHT | PACK SIZE |
|--------------|----------------------------|-------|----------|--------|-------|--------|--------|-----------|
|              |                            |       | GAL      | IN     | IN    | IN     | LB     |           |
| 1971941      | BRUTE 32G STANDARD ROLLOUT | GRAY  | 32G      | 28.56  | 20.62 | 37.16  | 17.00  | 2         |
| 1971943      | BRUTE 32G STANDARD ROLLOUT | BLUE  | 32G      | 28.56  | 20.62 | 37.16  | 17.00  | 2         |
| FG9W2700GRAY | BRUTE 50G STANDARD ROLLOUT | GRAY  | 50G      | 30.08  | 24.00 | 39.58  | 25.00  | 2         |
| FG9W2700BLUE | BRUTE 50G STANDARD ROLLOUT | BLUE  | 50G      | 30.08  | 24.00 | 39.58  | 25.00  | 2         |
| FG9W2100GRAY | BRUTE 65G STANDARD ROLLOUT | GRAY  | 65G      | 32.33  | 25.33 | 44.74  | 33.50  | 1         |
| FG9W2173BLUE | BRUTE 65G STANDARD ROLLOUT | BLUE  | 65G      | 32.33  | 25.33 | 44.74  | 33.50  | 1         |
| FG9W2200GRAY | BRUTE 95G STANDARD ROLLOUT | GRAY  | 95G      | 37.15  | 28.60 | 46.02  | 38.50  | 1         |
| FG9W2273BLUE | BRUTE 95G STANDARD ROLLOUT | BLUE  | 95G      | 37.15  | 28.60 | 46.02  | 38.50  | 1         |