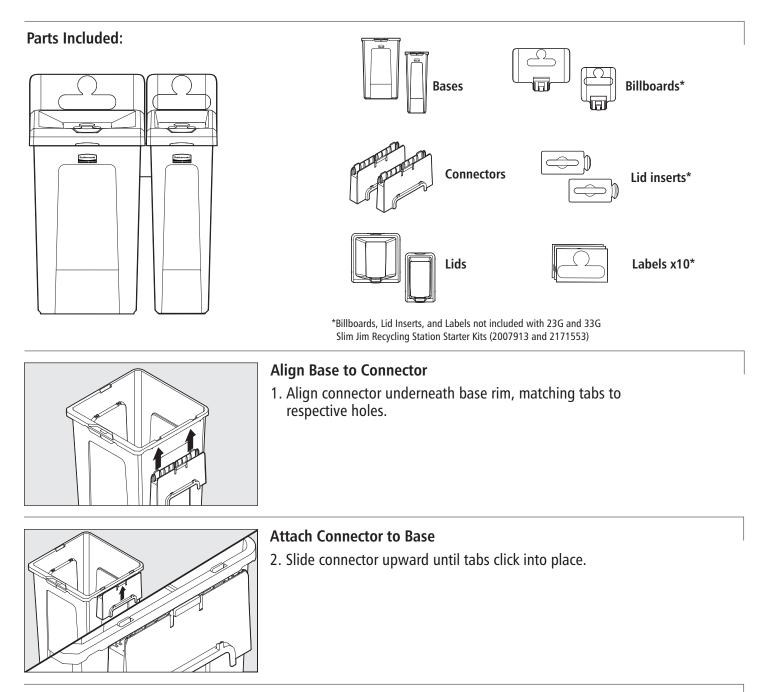

## **Connect Additional Base**

3. Lift second base on top of connector, pressing down on base to snap tabs into place.