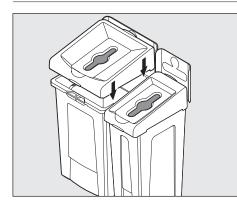

t Additional Base**

3. Lift second base on top of connector, pressing down on base to snap tabs into place.



### Apply Labels to Billboards

4. Remove backing from label. Align the bottom edge of the label with the raised line on the billboard. Place label and smooth upward within the recessed area on billboard.

## Connect Billboards to Bases

5. Insert the tab on bottom of billboard into base handle until it clicks into place.

## **Connect Lid Insert to Lids**

- 6. Turn lid and lid insert upside down.
- 7. Feed the lid insert through the lid opening so that the lid insert's tab is on the outside of the lid.
- 8. Ensure the lid insert's pegs snap into the lid's corresponding peg holes. After inserting one peg, pull the gray tab to the side on the other peg for an easier connection.



## Attach Lids to Base

9. Place lids on top of the bases.