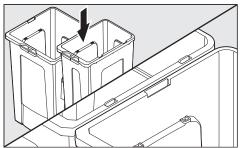

## Connect Billboards to Bases

5. Insert the tab on bottom of billboard into base handle until it clicks into place.