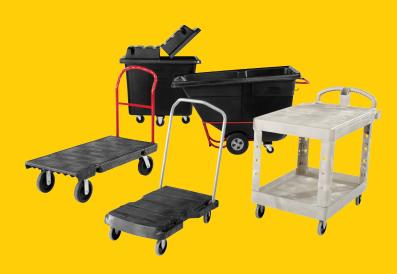

## RECOMMENDED PRODUCTS FOR RETAIL

|                                            | APPLICATIONS                                                                                            | SHOPPER<br>AREAS | MAINTENANCE<br>& FACILITY<br>OPERATIONS | CHECK-OUT | DELIVERY |
|--------------------------------------------|---------------------------------------------------------------------------------------------------------|------------------|-----------------------------------------|-----------|----------|
| Heavy-Duty<br>Platform<br>Trucks           | Move heavy, bulky loads such as supplies, inventory, and displays.                                      | •                | •                                       |           | •        |
| Triple®<br>Trolley                         | Transports supplies, inventory, and packages throughout the facility.                                   | •                | •                                       | •         | •        |
| Cube Truck<br>(Optional Lid)               | Collect, sort and transport waste, recycling and bulk goods.                                            |                  | •                                       |           |          |
| Tilt Truck<br>(With Lid)                   | Collect, sort and transport waste, recycling and bulk goods.                                            |                  | •                                       |           |          |
| Heavy-Duty<br>Utility Cart<br>(Flat Shelf) | Move heavy-loads of up to 750 lbs.                                                                      | •                | •                                       |           |          |
| Service Cart                               | Move a wide-variety of material and supplies throughout the facility.                                   | •                | •                                       |           |          |
| Trade Cart                                 | Convenient work area with lockable storage compartment.                                                 | •                | •                                       |           |          |
| Semi-Live<br>Skid                          | Ideal for temporary moving and<br>storing of materials, inventory,<br>parts, in-bound goods & supplies. |                  | •                                       |           |          |