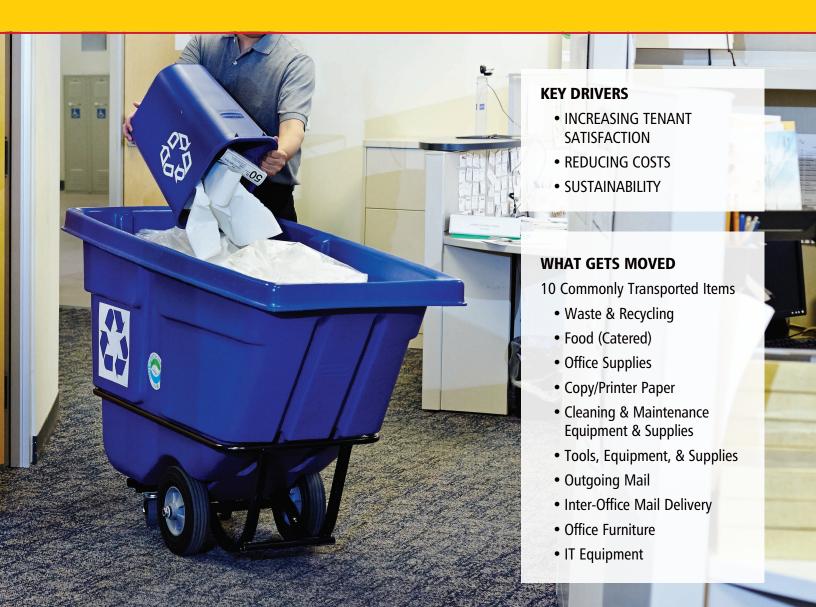

## MANAGEMENT

Property managers constantly have to deal with transporting high volumes of waste, recyclables or supplies around buildings or campuses. Ergonomic injuries account for about 1/3 of all work related injuries\*. Rubbermaid Commercial products Material Handling solutions make moving these items quick and efficient thanks to their ergonomic designs and easy maneuverability.

### **RECOMMENDED PRODUCTS FOR PROPERTY MANAGEMENT**

|                                  | APPLICATIONS                                                                                                      | MAINTENANCE<br>& FACILITY<br>OPERATIONS | MAIL ROOM<br>AREAS | CONFERENCE &<br>MEETING AREAS | OFFICE AREAS<br>(WORKSPACES) | FOOD &<br>BEVERAGE<br>AREAS |
|----------------------------------|-------------------------------------------------------------------------------------------------------------------|-----------------------------------------|--------------------|-------------------------------|------------------------------|-----------------------------|
| Heavy-Duty<br>Utility Cart       | Move heavy-loads of up<br>to 750 lbs.                                                                             | •                                       | •                  |                               |                              | •                           |
| Platform Truck                   | Move heavy, bulky loads such as equipment, supplies, and office furniture.                                        | •                                       | •                  |                               |                              |                             |
| Mobile<br>Workstations           | Organize & secure tools,<br>equipment, & supplies.                                                                | •                                       |                    |                               |                              |                             |
| Tilt Truck<br>(Optional Lid)     | Collect, sort, and transport<br>waste, recycling, and bulk<br>materials.                                          | •                                       |                    |                               |                              |                             |
| Side Panel<br>Platform<br>Truck  | Retain packages, materials, and<br>supplies for secure collection and<br>transportation.                          | •                                       | •                  |                               |                              |                             |
| Triple® Trolley                  | Transports office supplies,<br>packages, and copy paper<br>throughout facility.                                   | •                                       | •                  |                               | •                            | •                           |
| Executive<br>Service Cart        | Service meetings and discreetly transport items such as food & beverages.                                         |                                         |                    | •                             | •                            | •                           |
| MediaMaster <sup>®</sup><br>Cart | Transport audio-visual equipment securely and efficiently from meeting to meeting.                                |                                         |                    | •                             |                              |                             |
| Xtra™<br>Shelving                | Store and organize a wide<br>variety of cleaning/maintenance<br>equipment, office supplies, and<br>printer paper. | •                                       | •                  |                               | •                            | •                           |
| Storage<br>Totes & Bins          | Safely transport and store supplies, tools, and other equipment.                                                  | •                                       | •                  |                               | •                            | •                           |
| Xtra™<br>Service Cart            | Move a wide-variety of material,<br>equipment, and supplies<br>throughout the facility.                           | •                                       | •                  |                               |                              | •                           |