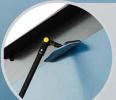

#### **CLEAN HARD TO REACH SPACES WITH LESS EFFORT**

The Maximizer<sup>™</sup> Overhead Cleaning Tool is engineered with a lightweight, telescoping handle that easily accesses elevated cleaning surfaces. The multidirectional, rotating head fits in hard-to-reach spaces while maintaining the preferred angle for better leverage and improved performance.

#### **EXTENDED REACH**

Telescoping handle extends to 3 metres for maximum access to high surfaces. Cleans hard to reach spaces with less effort.

#### **ROTATING HEAD**

Multi-directional rotating head turns and locks into three positions delivering better leverage when cleaning overhead surfaces.

**Commercial Products** 