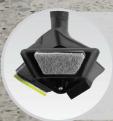

# SCRUBBER PAD

Designed for general cleaning and constructed of durable polyester fibres for long life.

# REPLACEABLE SCRAPER

Removes dry, stuck-on debris left behind by traditional cleaning tools. Constructed of high strength ABS material for long life.

# SCUFF REMOVER PAD 2018786

Lifts stubborn floor scuffs left behind by traditional cleaning tools. Made of durable polyester fibres and EVA foam rubber for long life.

## EZ ACCESS SCRAPER 2018822

Lightweight, quick change handle for easy tool attachment.

| SKU NO. | COLOUR | DESCRIPTION                                       | DIMENSIONS (LxWxH)     | CASE PACK QTY (UNITS) |
|---------|--------|---------------------------------------------------|------------------------|-----------------------|
| 2018782 | YELLOW | Maximizer™ 3-in-1 Floor Prep Tool                 | 144.8cm x 12cm x 12cm  | 6                     |
| 2018784 | GREY   | Maximizer <sup>™</sup> 3-in-1 Scrubber Pad        | 6.6cm x 3.5cm x 0.63cm | 12                    |
| 2018786 | GREEN  | Maximizer <sup>™</sup> 3-in-1 Scuff Remover Pad   | 6.6cm x 3.4cm x 1.27cm | 12                    |
| 2018787 | BLACK  | Maximizer <sup>™</sup> 3-in-1 Replaceable Scraper | 6.6cm x 3.8cm 2.06cm   | 12                    |
| 2018822 | BLACK  | Maximizer <sup>™</sup> EZ Access Scraper          | 16.8cm x 4.1cm x 4.1cm | 12                    |