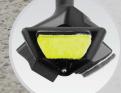

#### **CLEAN HARD TO REACH SPACES WITH LESS EFFORT**

The Maximizer<sup>™</sup> Overhead Cleaning Tool is engineered with a lightweight, telescoping handle that easily accesses elevated cleaning surfaces. The multidirectional, rotating head fits in hard-to-reach spaces while maintaining the preferred angle for better leverage and improved performance.

#### **ROTATING HEAD**

Multi-directional rotating head turns and locks into three positions delivering better leverage when cleaning overhead surfaces.

**Commercial Products** 