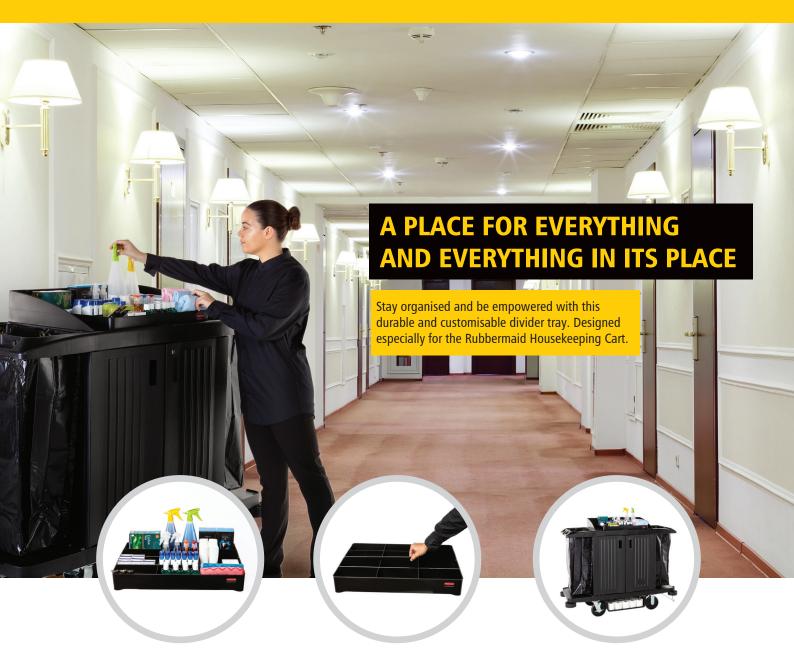

## DIVIDER TRAY FOR HOUSEKEEPING CARTS

## **DURABILITY**

Moulded from Durable High Grade Resin. Stronger than current wood and acrylic trays in the market.

## **CUSTOMISABLE**

Flexible Partitions means it is easy to configure. Can create up to 11 sections.

## **PERFECT MATCH**

Fits Executive Series Housekeeping Cart and most housekeeping carts

| SKU#    | Description       | Product<br>Dimension<br>/inch<br>L x W x H | Product<br>Dimension<br>/cm<br>L x W x H | Packaging<br>Dimension<br>/cm<br>L x W x H | Weight with<br>Packaging<br>/kg | Case<br>Pack  | Barcode<br>(unit) |
|---------|-------------------|--------------------------------------------|------------------------------------------|--------------------------------------------|---------------------------------|---------------|-------------------|
| 2124078 | Assembled Divider | 24.3" X 18.5" X 3.5"                       | 61.6cm x 46.9cm x 8.8cm                  | 63.0cm X 48.0cm X 9.2cm                    | 2.10                            | 1 Unit=1 Case | 4895151553354     |