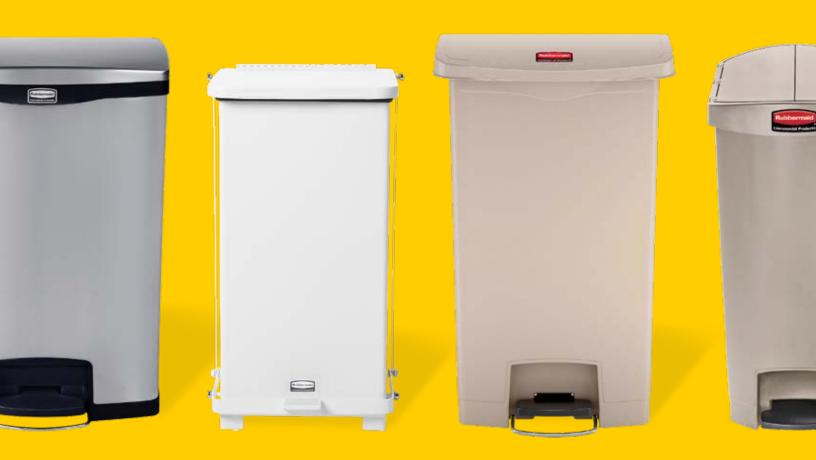

#### STREAMLINE™ STEP-ON

PAGES 6-9

Smooth surface, contoured edges, and user-friendly features blend aesthetics and safety

LEGACY STEP-ON

PAGES 10-11

Puncture-resistant, all-plastic construction designed for compliance

#### IMPRESSIONS™ STEP-ON

PAGES 12-13

Sleek profile and fingerprint-resistant stainless steel enhances aesthetics

#### DEFENDERS° STEP-ON

PAGES 14-15

Robust, all-metal construction designed for safety and compliance