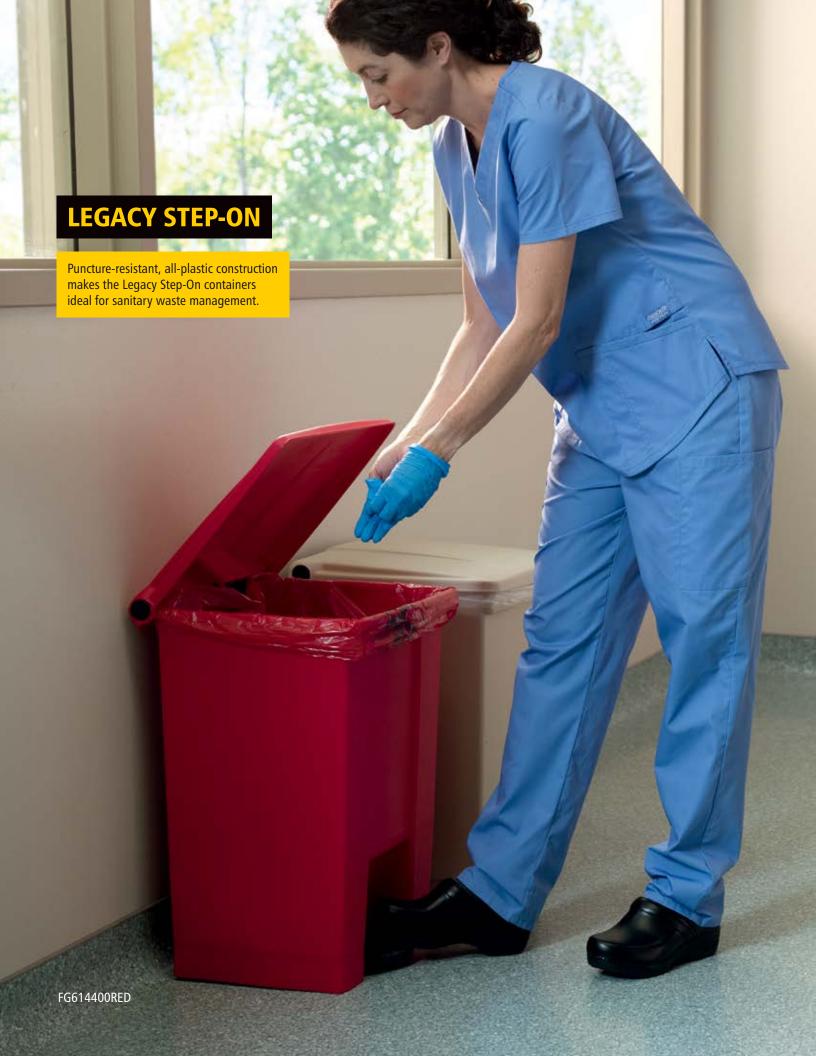

#### STREAMLINE™ STEP-ON

PAGES 6-9

Smooth surface, contoured edges, and user-friendly features blend aesthetics and safety

LEGACY STEP-ON

PAGES 10-11

Puncture-resistant, all-plastic construction designed for compliance