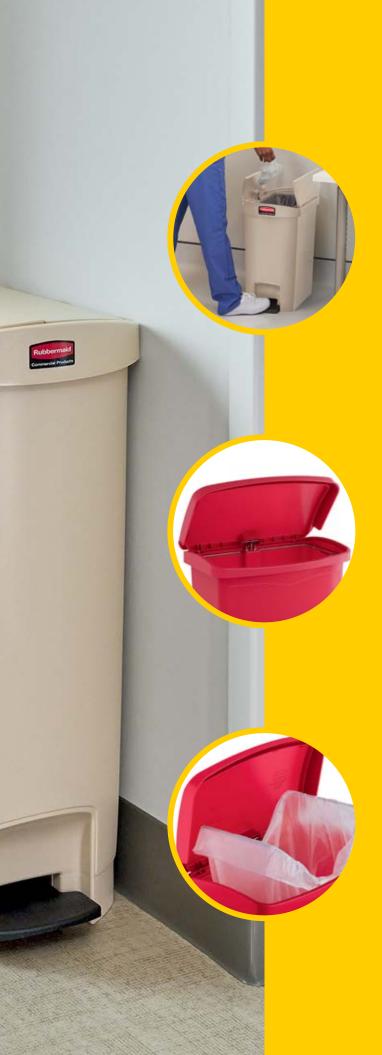

#### **HANDS-FREE WASTE DISPOSAL**

Step-On foot pedal enables hands-free operation, which reduces contamination and improves working conditions.

#### **FEATURES & BENEFITS**

Durable, commercial-grade construction is designed to last 300,000 step cycles\*

Hands-free disposal

Meets OSHA and OBRA standards for worker and environmental safety