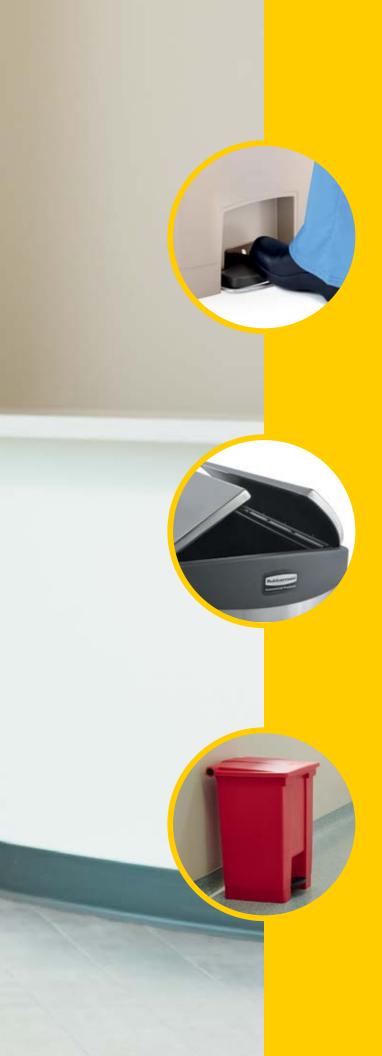

#### **HANDS-FREE WASTE DISPOSAL**

Step-On foot pedal enables hands-free operation, which reduces contamination and improves working conditions.

#### **SLOW-CLOSE LID**

Quiet and controlled lid-closure minimizes noise to enhance guest and patient satisfaction.

#### **IMPROVED PRODUCTIVITY**

Liner retainer band and cinch easily and securely hold polyliners.