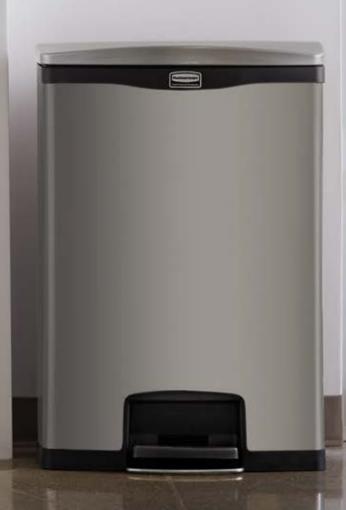

# **IMPRESSIONS<sup>™</sup> STEP-ON**

Impressions Step-On containers are the smart choice for large-capacity, hands-free waste collection. The attractive design is suitable for both front and back-of house applications.

#### **FEATURES & BENEFITS**

Durable, commercial-grade construction is tested to 300,000 step cycles\*

Internal hinge design prevents wall damage

#### CONTAINERS OSHA FIN OBRA

|        | ITEM #  | DESCRIPTION | COLOR           | $L \times W \times H$ |
|--------|---------|-------------|-----------------|-----------------------|
| 4 GAL  | 1901982 | FRONT STEP  | STAINLESS STEEL | 15.6" × 11.9" × 15.7" |
| 8 GAL  | 1901985 | FRONT STEP  | STAINLESS STEEL | 16.8" × 12.8" × 21.9" |
| 13 GAL | 1901992 | FRONT STEP  | STAINLESS STEEL | 18.1" × 13.7" × 28.7" |
|        | 1901993 | END STEP    | STAINLESS STEEL | 22.7" × 11.6" × 28.9" |
| 24 GAL | 1901999 | FRONT STEP  | STAINLESS STEEL | 21.8" × 16.2" × 31.8" |