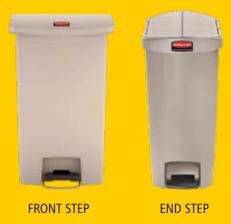

#### STREAMLINE™ STEP-ON

PAGES 6-9

Smooth surface, contoured edges, and user-friendly features blend aesthetics and safety

LEGACY STEP-ON

PAGES 10-11

Puncture-resistant, all-plastic construction designed for compliance

# CONTAINERS OSHA W

|        |         | APPROVED | E CONTRACTOR DE | a                                |
|--------|---------|----------|-------------------------------------------------------------------------------------------------------------------------------------------------------------------------------------------------------------------------------------------------------------------------------------------------------------------------------------------------------------------------------------------------------------------------------------------------------------------------------------------------------------------------------------------------------------------------------------------------------------------------------------------------------------------------------------------------------------------------------------------------------------------------------------------------------------------------------------------------------------------------------------------------------------------------------------------------------------------------------------------------------------------------------------------------------------------------------------------------------------------------------------------------------------------------------------------------------------------------------------------------------------------------------------------------------------------------------------------------------------------------------------------------------------------------------------------------------------------------------------------------------------------------------------------------------------------------------------------------------------------------------------------------------------------------------------------------------------------------------------------------------------------------------------------------------------------------------------------------------------------------------------------------------------------------------------------------------------------------------------------------------------------------------------------------------------------------------------------------------------------------------|----------------------------------|
|        | ITEM #  | COLOR    | DESCRIPTION                                                                                                                                                                                                                                                                                                                                                                                                                                                                                                                                                                                                                                                                                                                                                                                                                                                                                                                                                                                                                                                                                                                                                                                                                                                                                                                                                                                                                                                                                                                                                                                                                                                                                                                                                                                                                                                                                                                                                                                                                                                                                                                   | L×W×H                            |
| 4 GAL  | 1883554 | WHITE    | FRONT STEP                                                                                                                                                                                                                                                                                                                                                                                                                                                                                                                                                                                                                                                                                                                                                                                                                                                                                                                                                                                                                                                                                                                                                                                                                                                                                                                                                                                                                                                                                                                                                                                                                                                                                                                                                                                                                                                                                                                                                                                                                                                                                                                    | 14.8" × 9.1" × 15.7"             |
|        | 1883563 | RED      | FRONT STEP                                                                                                                                                                                                                                                                                                                                                                                                                                                                                                                                                                                                                                                                                                                                                                                                                                                                                                                                                                                                                                                                                                                                                                                                                                                                                                                                                                                                                                                                                                                                                                                                                                                                                                                                                                                                                                                                                                                                                                                                                                                                                                                    | $14.8" \times 9.1" \times 15.7"$ |
|        | 1883455 | BEIGE    | FRONT STEP                                                                                                                                                                                                                                                                                                                                                                                                                                                                                                                                                                                                                                                                                                                                                                                                                                                                                                                                                                                                                                                                                                                                                                                                                                                                                                                                                                                                                                                                                                                                                                                                                                                                                                                                                                                                                                                                                                                                                                                                                                                                                                                    | 14.8" × 9.1" × 15.7"             |
|        | 1883555 | WHITE    | FRONT STEP                                                                                                                                                                                                                                                                                                                                                                                                                                                                                                                                                                                                                                                                                                                                                                                                                                                                                                                                                                                                                                                                                                                                                                                                                                                                                                                                                                                                                                                                                                                                                                                                                                                                                                                                                                                                                                                                                                                                                                                                                                                                                                                    | 16.7" × 10.6" × 21.1"            |
|        | 1883564 | RED      | FRONT STEP                                                                                                                                                                                                                                                                                                                                                                                                                                                                                                                                                                                                                                                                                                                                                                                                                                                                                                                                                                                                                                                                                                                                                                                                                                                                                                                                                                                                                                                                                                                                                                                                                                                                                                                                                                                                                                                                                                                                                                                                                                                                                                                    | 16.7" × 10.6" × 21.1"            |
| 8 GAL  | 1883600 | GRAY     | FRONT STEP                                                                                                                                                                                                                                                                                                                                                                                                                                                                                                                                                                                                                                                                                                                                                                                                                                                                                                                                                                                                                                                                                                                                                                                                                                                                                                                                                                                                                                                                                                                                                                                                                                                                                                                                                                                                                                                                                                                                                                                                                                                                                                                    | 16.7" × 10.6" × 21.1"            |
|        | 1883609 | BLACK    | FRONT STEP                                                                                                                                                                                                                                                                                                                                                                                                                                                                                                                                                                                                                                                                                                                                                                                                                                                                                                                                                                                                                                                                                                                                                                                                                                                                                                                                                                                                                                                                                                                                                                                                                                                                                                                                                                                                                                                                                                                                                                                                                                                                                                                    | 16.7" × 10.6" × 21.1"            |
|        | 1883456 | BEIGE    | FRONT STEP                                                                                                                                                                                                                                                                                                                                                                                                                                                                                                                                                                                                                                                                                                                                                                                                                                                                                                                                                                                                                                                                                                                                                                                                                                                                                                                                                                                                                                                                                                                                                                                                                                                                                                                                                                                                                                                                                                                                                                                                                                                                                                                    | 16.7" × 10.6" × 21.1"            |
|        | 1883575 | YELLOW   | FRONT STEP                                                                                                                                                                                                                                                                                                                                                                                                                                                                                                                                                                                                                                                                                                                                                                                                                                                                                                                                                                                                                                                                                                                                                                                                                                                                                                                                                                                                                                                                                                                                                                                                                                                                                                                                                                                                                                                                                                                                                                                                                                                                                                                    | 17.9" × 11.5" × 28.3"            |
|        | 1883557 | WHITE    | FRONT STEP                                                                                                                                                                                                                                                                                                                                                                                                                                                                                                                                                                                                                                                                                                                                                                                                                                                                                                                                                                                                                                                                                                                                                                                                                                                                                                                                                                                                                                                                                                                                                                                                                                                                                                                                                                                                                                                                                                                                                                                                                                                                                                                    | 17.9" × 11.5" × 28.3"            |
|        | 1883566 | RED      | FRONT STEP                                                                                                                                                                                                                                                                                                                                                                                                                                                                                                                                                                                                                                                                                                                                                                                                                                                                                                                                                                                                                                                                                                                                                                                                                                                                                                                                                                                                                                                                                                                                                                                                                                                                                                                                                                                                                                                                                                                                                                                                                                                                                                                    | 17.9" × 11.5" × 28.3"            |
| 13 GAL | 1883602 | GRAY     | FRONT STEP                                                                                                                                                                                                                                                                                                                                                                                                                                                                                                                                                                                                                                                                                                                                                                                                                                                                                                                                                                                                                                                                                                                                                                                                                                                                                                                                                                                                                                                                                                                                                                                                                                                                                                                                                                                                                                                                                                                                                                                                                                                                                                                    | 17.9" × 11.5" × 28.3"            |
|        | 1883611 | BLACK    | FRONT STEP                                                                                                                                                                                                                                                                                                                                                                                                                                                                                                                                                                                                                                                                                                                                                                                                                                                                                                                                                                                                                                                                                                                                                                                                                                                                                                                                                                                                                                                                                                                                                                                                                                                                                                                                                                                                                                                                                                                                                                                                                                                                                                                    | 17.9" × 11.5" × 28.3"            |
|        | 1883458 | BEIGE    | FRONT STEP                                                                                                                                                                                                                                                                                                                                                                                                                                                                                                                                                                                                                                                                                                                                                                                                                                                                                                                                                                                                                                                                                                                                                                                                                                                                                                                                                                                                                                                                                                                                                                                                                                                                                                                                                                                                                                                                                                                                                                                                                                                                                                                    | 17.9" × 11.5" × 28.3"            |
|        | 1883459 | BEIGE    | END STEP                                                                                                                                                                                                                                                                                                                                                                                                                                                                                                                                                                                                                                                                                                                                                                                                                                                                                                                                                                                                                                                                                                                                                                                                                                                                                                                                                                                                                                                                                                                                                                                                                                                                                                                                                                                                                                                                                                                                                                                                                                                                                                                      | 20.8" × 13.5" × 28.4"            |
|        | 1883559 | WHITE    | FRONT STEP                                                                                                                                                                                                                                                                                                                                                                                                                                                                                                                                                                                                                                                                                                                                                                                                                                                                                                                                                                                                                                                                                                                                                                                                                                                                                                                                                                                                                                                                                                                                                                                                                                                                                                                                                                                                                                                                                                                                                                                                                                                                                                                    | 19.7" × 12.2" × 31.6"            |
|        | 1883568 | RED      | FRONT STEP                                                                                                                                                                                                                                                                                                                                                                                                                                                                                                                                                                                                                                                                                                                                                                                                                                                                                                                                                                                                                                                                                                                                                                                                                                                                                                                                                                                                                                                                                                                                                                                                                                                                                                                                                                                                                                                                                                                                                                                                                                                                                                                    | 19.7" × 12.2" × 31.6"            |
| 18 GAL | 1883604 | GRAY     | FRONT STEP                                                                                                                                                                                                                                                                                                                                                                                                                                                                                                                                                                                                                                                                                                                                                                                                                                                                                                                                                                                                                                                                                                                                                                                                                                                                                                                                                                                                                                                                                                                                                                                                                                                                                                                                                                                                                                                                                                                                                                                                                                                                                                                    | 19.7" × 12.2" × 31.6"            |
| 10 GAL | 1883613 | BLACK    | FRONT STEP                                                                                                                                                                                                                                                                                                                                                                                                                                                                                                                                                                                                                                                                                                                                                                                                                                                                                                                                                                                                                                                                                                                                                                                                                                                                                                                                                                                                                                                                                                                                                                                                                                                                                                                                                                                                                                                                                                                                                                                                                                                                                                                    | 19.7" × 12.2" × 31.6"            |
|        | 1883460 | BEIGE    | FRONT STEP                                                                                                                                                                                                                                                                                                                                                                                                                                                                                                                                                                                                                                                                                                                                                                                                                                                                                                                                                                                                                                                                                                                                                                                                                                                                                                                                                                                                                                                                                                                                                                                                                                                                                                                                                                                                                                                                                                                                                                                                                                                                                                                    | 19.7" × 12.2" × 31.6"            |
|        | 1883551 | BEIGE    | END STEP                                                                                                                                                                                                                                                                                                                                                                                                                                                                                                                                                                                                                                                                                                                                                                                                                                                                                                                                                                                                                                                                                                                                                                                                                                                                                                                                                                                                                                                                                                                                                                                                                                                                                                                                                                                                                                                                                                                                                                                                                                                                                                                      | 22 .1" × 14.7" × 30.8"           |
| 24 GAL | 1883579 | YELLOW   | FRONT STEP                                                                                                                                                                                                                                                                                                                                                                                                                                                                                                                                                                                                                                                                                                                                                                                                                                                                                                                                                                                                                                                                                                                                                                                                                                                                                                                                                                                                                                                                                                                                                                                                                                                                                                                                                                                                                                                                                                                                                                                                                                                                                                                    | 22 .4" × 13.9" × 32.5"           |
|        | 1883561 | WHITE    | FRONT STEP                                                                                                                                                                                                                                                                                                                                                                                                                                                                                                                                                                                                                                                                                                                                                                                                                                                                                                                                                                                                                                                                                                                                                                                                                                                                                                                                                                                                                                                                                                                                                                                                                                                                                                                                                                                                                                                                                                                                                                                                                                                                                                                    | 22 .4" × 13.9" × 32.5"           |
|        | 1883570 | RED      | FRONT STEP                                                                                                                                                                                                                                                                                                                                                                                                                                                                                                                                                                                                                                                                                                                                                                                                                                                                                                                                                                                                                                                                                                                                                                                                                                                                                                                                                                                                                                                                                                                                                                                                                                                                                                                                                                                                                                                                                                                                                                                                                                                                                                                    | 22 .4" × 13.9" × 32.5"           |
|        | 1883606 | GRAY     | FRONT STEP                                                                                                                                                                                                                                                                                                                                                                                                                                                                                                                                                                                                                                                                                                                                                                                                                                                                                                                                                                                                                                                                                                                                                                                                                                                                                                                                                                                                                                                                                                                                                                                                                                                                                                                                                                                                                                                                                                                                                                                                                                                                                                                    | 22 .4" × 13.9" × 32.5"           |
|        | 1883615 | BLACK    | FRONT STEP                                                                                                                                                                                                                                                                                                                                                                                                                                                                                                                                                                                                                                                                                                                                                                                                                                                                                                                                                                                                                                                                                                                                                                                                                                                                                                                                                                                                                                                                                                                                                                                                                                                                                                                                                                                                                                                                                                                                                                                                                                                                                                                    | 22 .4" × 13.9" × 32.5"           |
|        | 1883552 | BEIGE    | FRONT STEP                                                                                                                                                                                                                                                                                                                                                                                                                                                                                                                                                                                                                                                                                                                                                                                                                                                                                                                                                                                                                                                                                                                                                                                                                                                                                                                                                                                                                                                                                                                                                                                                                                                                                                                                                                                                                                                                                                                                                                                                                                                                                                                    | 22 .4" × 13.9" × 32.5"           |
|        | 1883553 | BEIGE    | END STEP                                                                                                                                                                                                                                                                                                                                                                                                                                                                                                                                                                                                                                                                                                                                                                                                                                                                                                                                                                                                                                                                                                                                                                                                                                                                                                                                                                                                                                                                                                                                                                                                                                                                                                                                                                                                                                                                                                                                                                                                                                                                                                                      | 25.1" × 15.9" × 32.0"            |