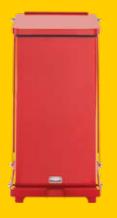

# CONTAINERS OSHA W

|        |         | APPROVED | E CONTRACTOR DE | a                                |
|--------|---------|----------|-------------------------------------------------------------------------------------------------------------------------------------------------------------------------------------------------------------------------------------------------------------------------------------------------------------------------------------------------------------------------------------------------------------------------------------------------------------------------------------------------------------------------------------------------------------------------------------------------------------------------------------------------------------------------------------------------------------------------------------------------------------------------------------------------------------------------------------------------------------------------------------------------------------------------------------------------------------------------------------------------------------------------------------------------------------------------------------------------------------------------------------------------------------------------------------------------------------------------------------------------------------------------------------------------------------------------------------------------------------------------------------------------------------------------------------------------------------------------------------------------------------------------------------------------------------------------------------------------------------------------------------------------------------------------------------------------------------------------------------------------------------------------------------------------------------------------------------------------------------------------------------------------------------------------------------------------------------------------------------------------------------------------------------------------------------------------------------------------------------------------------|----------------------------------|
|        | ITEM #  | COLOR    | DESCRIPTION                                                                                                                                                                                                                                                                                                                                                                                                                                                                                                                                                                                                                                                                                                                                                                                                                                                                                                                                                                                                                                                                                                                                                                                                                                                                                                                                                                                                                                                                                                                                                                                                                                                                                                                                                                                                                                                                                                                                                                                                                                                                                                                   | L×W×H                            |
| 4 GAL  | 1883554 | WHITE    | FRONT STEP                                                                                                                                                                                                                                                                                                                                                                                                                                                                                                                                                                                                                                                                                                                                                                                                                                                                                                                                                                                                                                                                                                                                                                                                                                                                                                                                                                                                                                                                                                                                                                                                                                                                                                                                                                                                                                                                                                                                                                                                                                                                                                                    | 14.8" × 9.1" × 15.7"             |
|        | 1883563 | RED      | FRONT STEP                                                                                                                                                                                                                                                                                                                                                                                                                                                                                                                                                                                                                                                                                                                                                                                                                                                                                                                                                                                                                                                                                                                                                                                                                                                                                                                                                                                                                                                                                                                                                                                                                                                                                                                                                                                                                                                                                                                                                                                                                                                                                                                    | $14.8" \times 9.1" \times 15.7"$ |
|        | 1883455 | BEIGE    | FRONT STEP                                                                                                                                                                                                                                                                                                                                                                                                                                                                                                                                                                                                                                                                                                                                                                                                                                                                                                                                                                                                                                                                                                                                                                                                                                                                                                                                                                                                                                                                                                                                                                                                                                                                                                                                                                                                                                                                                                                                                                                                                                                                                                                    | 14.8" × 9.1" × 15.7"             |
|        | 1883555 | WHITE    | FRONT STEP                                                                                                                                                                                                                                                                                                                                                                                                                                                                                                                                                                                                                                                                                                                                                                                                                                                                                                                                                                                                                                                                                                                                                                                                                                                                                                                                                                                                                                                                                                                                                                                                                                                                                                                                                                                                                                                                                                                                                                                                                                                                                                                    | 16.7" × 10.6" × 21.1"            |
|        | 1883564 | RED      | FRONT STEP                                                                                                                                                                                                                                                                                                                                                                                                                                                                                                                                                                                                                                                                                                                                                                                                                                                                                                                                                                                                                                                                                                                                                                                                                                                                                                                                                                                                                                                                                                                                                                                                                                                                                                                                                                                                                                                                                                                                                                                                                                                                                                                    | 16.7" × 10.6" × 21.1"            |
| 8 GAL  | 1883600 | GRAY     | FRONT STEP                                                                                                                                                                                                                                                                                                                                                                                                                                                                                                                                                                                                                                                                                                                                                                                                                                                                                                                                                                                                                                                                                                                                                                                                                                                                                                                                                                                                                                                                                                                                                                                                                                                                                                                                                                                                                                                                                                                                                                                                                                                                                                                    | 16.7" × 10.6" × 21.1"            |
|        | 1883609 | BLACK    | FRONT STEP                                                                                                                                                                                                                                                                                                                                                                                                                                                                                                                                                                                                                                                                                                                                                                                                                                                                                                                                                                                                                                                                                                                                                                                                                                                                                                                                                                                                                                                                                                                                                                                                                                                                                                                                                                                                                                                                                                                                                                                                                                                                                                                    | 16.7" × 10.6" × 21.1"            |
|        | 1883456 | BEIGE    | FRONT STEP                                                                                                                                                                                                                                                                                                                                                                                                                                                                                                                                                                                                                                                                                                                                                                                                                                                                                                                                                                                                                                                                                                                                                                                                                                                                                                                                                                                                                                                                                                                                                                                                                                                                                                                                                                                                                                                                                                                                                                                                                                                                                                                    | 16.7" × 10.6" × 21.1"            |
|        | 1883575 | YELLOW   | FRONT STEP                                                                                                                                                                                                                                                                                                                                                                                                                                                                                                                                                                                                                                                                                                                                                                                                                                                                                                                                                                                                                                                                                                                                                                                                                                                                                                                                                                                                                                                                                                                                                                                                                                                                                                                                                                                                                                                                                                                                                                                                                                                                                                                    | 17.9" × 11.5" × 28.3"            |
|        | 1883557 | WHITE    | FRONT STEP                                                                                                                                                                                                                                                                                                                                                                                                                                                                                                                                                                                                                                                                                                                                                                                                                                                                                                                                                                                                                                                                                                                                                                                                                                                                                                                                                                                                                                                                                                                                                                                                                                                                                                                                                                                                                                                                                                                                                                                                                                                                                                                    | 17.9" × 11.5" × 28.3"            |
|        | 1883566 | RED      | FRONT STEP                                                                                                                                                                                                                                                                                                                                                                                                                                                                                                                                                                                                                                                                                                                                                                                                                                                                                                                                                                                                                                                                                                                                                                                                                                                                                                                                                                                                                                                                                                                                                                                                                                                                                                                                                                                                                                                                                                                                                                                                                                                                                                                    | 17.9" × 11.5" × 28.3"            |
| 13 GAL | 1883602 | GRAY     | FRONT STEP                                                                                                                                                                                                                                                                                                                                                                                                                                                                                                                                                                                                                                                                                                                                                                                                                                                                                                                                                                                                                                                                                                                                                                                                                                                                                                                                                                                                                                                                                                                                                                                                                                                                                                                                                                                                                                                                                                                                                                                                                                                                                                                    | 17.9" × 11.5" × 28.3"            |
|        | 1883611 | BLACK    | FRONT STEP                                                                                                                                                                                                                                                                                                                                                                                                                                                                                                                                                                                                                                                                                                                                                                                                                                                                                                                                                                                                                                                                                                                                                                                                                                                                                                                                                                                                                                                                                                                                                                                                                                                                                                                                                                                                                                                                                                                                                                                                                                                                                                                    | 17.9" × 11.5" × 28.3"            |
|        | 1883458 | BEIGE    | FRONT STEP                                                                                                                                                                                                                                                                                                                                                                                                                                                                                                                                                                                                                                                                                                                                                                                                                                                                                                                                                                                                                                                                                                                                                                                                                                                                                                                                                                                                                                                                                                                                                                                                                                                                                                                                                                                                                                                                                                                                                                                                                                                                                                                    | 17.9" × 11.5" × 28.3"            |
|        | 1883459 | BEIGE    | END STEP                                                                                                                                                                                                                                                                                                                                                                                                                                                                                                                                                                                                                                                                                                                                                                                                                                                                                                                                                                                                                                                                                                                                                                                                                                                                                                                                                                                                                                                                                                                                                                                                                                                                                                                                                                                                                                                                                                                                                                                                                                                                                                                      | 20.8" × 13.5" × 28.4"            |
|        | 1883559 | WHITE    | FRONT STEP                                                                                                                                                                                                                                                                                                                                                                                                                                                                                                                                                                                                                                                                                                                                                                                                                                                                                                                                                                                                                                                                                                                                                                                                                                                                                                                                                                                                                                                                                                                                                                                                                                                                                                                                                                                                                                                                                                                                                                                                                                                                                                                    | 19.7" × 12.2" × 31.6"            |
|        | 1883568 | RED      | FRONT STEP                                                                                                                                                                                                                                                                                                                                                                                                                                                                                                                                                                                                                                                                                                                                                                                                                                                                                                                                                                                                                                                                                                                                                                                                                                                                                                                                                                                                                                                                                                                                                                                                                                                                                                                                                                                                                                                                                                                                                                                                                                                                                                                    | 19.7" × 12.2" × 31.6"            |
| 18 GAL | 1883604 | GRAY     | FRONT STEP                                                                                                                                                                                                                                                                                                                                                                                                                                                                                                                                                                                                                                                                                                                                                                                                                                                                                                                                                                                                                                                                                                                                                                                                                                                                                                                                                                                                                                                                                                                                                                                                                                                                                                                                                                                                                                                                                                                                                                                                                                                                                                                    | 19.7" × 12.2" × 31.6"            |
| 10 GAL | 1883613 | BLACK    | FRONT STEP                                                                                                                                                                                                                                                                                                                                                                                                                                                                                                                                                                                                                                                                                                                                                                                                                                                                                                                                                                                                                                                                                                                                                                                                                                                                                                                                                                                                                                                                                                                                                                                                                                                                                                                                                                                                                                                                                                                                                                                                                                                                                                                    | 19.7" × 12.2" × 31.6"            |
|        | 1883460 | BEIGE    | FRONT STEP                                                                                                                                                                                                                                                                                                                                                                                                                                                                                                                                                                                                                                                                                                                                                                                                                                                                                                                                                                                                                                                                                                                                                                                                                                                                                                                                                                                                                                                                                                                                                                                                                                                                                                                                                                                                                                                                                                                                                                                                                                                                                                                    | 19.7" × 12.2" × 31.6"            |
|        | 1883551 | BEIGE    | END STEP                                                                                                                                                                                                                                                                                                                                                                                                                                                                                                                                                                                                                                                                                                                                                                                                                                                                                                                                                                                                                                                                                                                                                                                                                                                                                                                                                                                                                                                                                                                                                                                                                                                                                                                                                                                                                                                                                                                                                                                                                                                                                                                      | 22 .1" × 14.7" × 30.8"           |
| 24 GAL | 1883579 | YELLOW   | FRONT STEP                                                                                                                                                                                                                                                                                                                                                                                                                                                                                                                                                                                                                                                                                                                                                                                                                                                                                                                                                                                                                                                                                                                                                                                                                                                                                                                                                                                                                                                                                                                                                                                                                                                                                                                                                                                                                                                                                                                                                                                                                                                                                                                    | 22 .4" × 13.9" × 32.5"           |
|        | 1883561 | WHITE    | FRONT STEP                                                                                                                                                                                                                                                                                                                                                                                                                                                                                                                                                                                                                                                                                                                                                                                                                                                                                                                                                                                                                                                                                                                                                                                                                                                                                                                                                                                                                                                                                                                                                                                                                                                                                                                                                                                                                                                                                                                                                                                                                                                                                                                    | 22 .4" × 13.9" × 32.5"           |
|        | 1883570 | RED      | FRONT STEP                                                                                                                                                                                                                                                                                                                                                                                                                                                                                                                                                                                                                                                                                                                                                                                                                                                                                                                                                                                                                                                                                                                                                                                                                                                                                                                                                                                                                                                                                                                                                                                                                                                                                                                                                                                                                                                                                                                                                                                                                                                                                                                    | 22 .4" × 13.9" × 32.5"           |
|        | 1883606 | GRAY     | FRONT STEP                                                                                                                                                                                                                                                                                                                                                                                                                                                                                                                                                                                                                                                                                                                                                                                                                                                                                                                                                                                                                                                                                                                                                                                                                                                                                                                                                                                                                                                                                                                                                                                                                                                                                                                                                                                                                                                                                                                                                                                                                                                                                                                    | 22 .4" × 13.9" × 32.5"           |
|        | 1883615 | BLACK    | FRONT STEP                                                                                                                                                                                                                                                                                                                                                                                                                                                                                                                                                                                                                                                                                                                                                                                                                                                                                                                                                                                                                                                                                                                                                                                                                                                                                                                                                                                                                                                                                                                                                                                                                                                                                                                                                                                                                                                                                                                                                                                                                                                                                                                    | 22 .4" × 13.9" × 32.5"           |
|        | 1883552 | BEIGE    | FRONT STEP                                                                                                                                                                                                                                                                                                                                                                                                                                                                                                                                                                                                                                                                                                                                                                                                                                                                                                                                                                                                                                                                                                                                                                                                                                                                                                                                                                                                                                                                                                                                                                                                                                                                                                                                                                                                                                                                                                                                                                                                                                                                                                                    | 22 .4" × 13.9" × 32.5"           |
|        | 1883553 | BEIGE    | END STEP                                                                                                                                                                                                                                                                                                                                                                                                                                                                                                                                                                                                                                                                                                                                                                                                                                                                                                                                                                                                                                                                                                                                                                                                                                                                                                                                                                                                                                                                                                                                                                                                                                                                                                                                                                                                                                                                                                                                                                                                                                                                                                                      | 25.1" × 15.9" × 32.0"            |

FG614500RED 18 GAL

FG614500BEIG 18 GAL