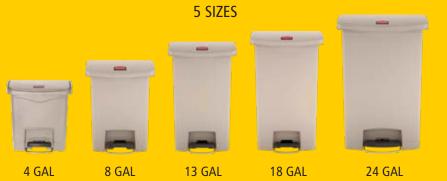

# CONTAINERS OSHA W

|        |         | APPROVED | E CONTRACTOR DE | a                                |
|--------|---------|----------|-------------------------------------------------------------------------------------------------------------------------------------------------------------------------------------------------------------------------------------------------------------------------------------------------------------------------------------------------------------------------------------------------------------------------------------------------------------------------------------------------------------------------------------------------------------------------------------------------------------------------------------------------------------------------------------------------------------------------------------------------------------------------------------------------------------------------------------------------------------------------------------------------------------------------------------------------------------------------------------------------------------------------------------------------------------------------------------------------------------------------------------------------------------------------------------------------------------------------------------------------------------------------------------------------------------------------------------------------------------------------------------------------------------------------------------------------------------------------------------------------------------------------------------------------------------------------------------------------------------------------------------------------------------------------------------------------------------------------------------------------------------------------------------------------------------------------------------------------------------------------------------------------------------------------------------------------------------------------------------------------------------------------------------------------------------------------------------------------------------------------------|----------------------------------|
|        | ITEM #  | COLOR    | DESCRIPTION                                                                                                                                                                                                                                                                                                                                                                                                                                                                                                                                                                                                                                                                                                                                                                                                                                                                                                                                                                                                                                                                                                                                                                                                                                                                                                                                                                                                                                                                                                                                                                                                                                                                                                                                                                                                                                                                                                                                                                                                                                                                                                                   | L×W×H                            |
| 4 GAL  | 1883554 | WHITE    | FRONT STEP                                                                                                                                                                                                                                                                                                                                                                                                                                                                                                                                                                                                                                                                                                                                                                                                                                                                                                                                                                                                                                                                                                                                                                                                                                                                                                                                                                                                                                                                                                                                                                                                                                                                                                                                                                                                                                                                                                                                                                                                                                                                                                                    | 14.8" × 9.1" × 15.7"             |
|        | 1883563 | RED      | FRONT STEP                                                                                                                                                                                                                                                                                                                                                                                                                                                                                                                                                                                                                                                                                                                                                                                                                                                                                                                                                                                                                                                                                                                                                                                                                                                                                                                                                                                                                                                                                                                                                                                                                                                                                                                                                                                                                                                                                                                                                                                                                                                                                                                    | $14.8" \times 9.1" \times 15.7"$ |
|        | 1883455 | BEIGE    | FRONT STEP                                                                                                                                                                                                                                                                                                                                                                                                                                                                                                                                                                                                                                                                                                                                                                                                                                                                                                                                                                                                                                                                                                                                                                                                                                                                                                                                                                                                                                                                                                                                                                                                                                                                                                                                                                                                                                                                                                                                                                                                                                                                                                                    | 14.8" × 9.1" × 15.7"             |
|        | 1883555 | WHITE    | FRONT STEP                                                                                                                                                                                                                                                                                                                                                                                                                                                                                                                                                                                                                                                                                                                                                                                                                                                                                                                                                                                                                                                                                                                                                                                                                                                                                                                                                                                                                                                                                                                                                                                                                                                                                                                                                                                                                                                                                                                                                                                                                                                                                                                    | 16.7" × 10.6" × 21.1"            |
|        | 1883564 | RED      | FRONT STEP                                                                                                                                                                                                                                                                                                                                                                                                                                                                                                                                                                                                                                                                                                                                                                                                                                                                                                                                                                                                                                                                                                                                                                                                                                                                                                                                                                                                                                                                                                                                                                                                                                                                                                                                                                                                                                                                                                                                                                                                                                                                                                                    | 16.7" × 10.6" × 21.1"            |
| 8 GAL  | 1883600 | GRAY     | FRONT STEP                                                                                                                                                                                                                                                                                                                                                                                                                                                                                                                                                                                                                                                                                                                                                                                                                                                                                                                                                                                                                                                                                                                                                                                                                                                                                                                                                                                                                                                                                                                                                                                                                                                                                                                                                                                                                                                                                                                                                                                                                                                                                                                    | 16.7" × 10.6" × 21.1"            |
|        | 1883609 | BLACK    | FRONT STEP                                                                                                                                                                                                                                                                                                                                                                                                                                                                                                                                                                                                                                                                                                                                                                                                                                                                                                                                                                                                                                                                                                                                                                                                                                                                                                                                                                                                                                                                                                                                                                                                                                                                                                                                                                                                                                                                                                                                                                                                                                                                                                                    | 16.7" × 10.6" × 21.1"            |
|        | 1883456 | BEIGE    | FRONT STEP                                                                                                                                                                                                                                                                                                                                                                                                                                                                                                                                                                                                                                                                                                                                                                                                                                                                                                                                                                                                                                                                                                                                                                                                                                                                                                                                                                                                                                                                                                                                                                                                                                                                                                                                                                                                                                                                                                                                                                                                                                                                                                                    | 16.7" × 10.6" × 21.1"            |
|        | 1883575 | YELLOW   | FRONT STEP                                                                                                                                                                                                                                                                                                                                                                                                                                                                                                                                                                                                                                                                                                                                                                                                                                                                                                                                                                                                                                                                                                                                                                                                                                                                                                                                                                                                                                                                                                                                                                                                                                                                                                                                                                                                                                                                                                                                                                                                                                                                                                                    | 17.9" × 11.5" × 28.3"            |
|        | 1883557 | WHITE    | FRONT STEP                                                                                                                                                                                                                                                                                                                                                                                                                                                                                                                                                                                                                                                                                                                                                                                                                                                                                                                                                                                                                                                                                                                                                                                                                                                                                                                                                                                                                                                                                                                                                                                                                                                                                                                                                                                                                                                                                                                                                                                                                                                                                                                    | 17.9" × 11.5" × 28.3"            |
|        | 1883566 | RED      | FRONT STEP                                                                                                                                                                                                                                                                                                                                                                                                                                                                                                                                                                                                                                                                                                                                                                                                                                                                                                                                                                                                                                                                                                                                                                                                                                                                                                                                                                                                                                                                                                                                                                                                                                                                                                                                                                                                                                                                                                                                                                                                                                                                                                                    | 17.9" × 11.5" × 28.3"            |
| 13 GAL | 1883602 | GRAY     | FRONT STEP                                                                                                                                                                                                                                                                                                                                                                                                                                                                                                                                                                                                                                                                                                                                                                                                                                                                                                                                                                                                                                                                                                                                                                                                                                                                                                                                                                                                                                                                                                                                                                                                                                                                                                                                                                                                                                                                                                                                                                                                                                                                                                                    | 17.9" × 11.5" × 28.3"            |
|        | 1883611 | BLACK    | FRONT STEP                                                                                                                                                                                                                                                                                                                                                                                                                                                                                                                                                                                                                                                                                                                                                                                                                                                                                                                                                                                                                                                                                                                                                                                                                                                                                                                                                                                                                                                                                                                                                                                                                                                                                                                                                                                                                                                                                                                                                                                                                                                                                                                    | 17.9" × 11.5" × 28.3"            |
|        | 1883458 | BEIGE    | FRONT STEP                                                                                                                                                                                                                                                                                                                                                                                                                                                                                                                                                                                                                                                                                                                                                                                                                                                                                                                                                                                                                                                                                                                                                                                                                                                                                                                                                                                                                                                                                                                                                                                                                                                                                                                                                                                                                                                                                                                                                                                                                                                                                                                    | 17.9" × 11.5" × 28.3"            |
|        | 1883459 | BEIGE    | END STEP                                                                                                                                                                                                                                                                                                                                                                                                                                                                                                                                                                                                                                                                                                                                                                                                                                                                                                                                                                                                                                                                                                                                                                                                                                                                                                                                                                                                                                                                                                                                                                                                                                                                                                                                                                                                                                                                                                                                                                                                                                                                                                                      | 20.8" × 13.5" × 28.4"            |
|        | 1883559 | WHITE    | FRONT STEP                                                                                                                                                                                                                                                                                                                                                                                                                                                                                                                                                                                                                                                                                                                                                                                                                                                                                                                                                                                                                                                                                                                                                                                                                                                                                                                                                                                                                                                                                                                                                                                                                                                                                                                                                                                                                                                                                                                                                                                                                                                                                                                    | 19.7" × 12.2" × 31.6"            |
|        | 1883568 | RED      | FRONT STEP                                                                                                                                                                                                                                                                                                                                                                                                                                                                                                                                                                                                                                                                                                                                                                                                                                                                                                                                                                                                                                                                                                                                                                                                                                                                                                                                                                                                                                                                                                                                                                                                                                                                                                                                                                                                                                                                                                                                                                                                                                                                                                                    | 19.7" × 12.2" × 31.6"            |
| 18 GAL | 1883604 | GRAY     | FRONT STEP                                                                                                                                                                                                                                                                                                                                                                                                                                                                                                                                                                                                                                                                                                                                                                                                                                                                                                                                                                                                                                                                                                                                                                                                                                                                                                                                                                                                                                                                                                                                                                                                                                                                                                                                                                                                                                                                                                                                                                                                                                                                                                                    | 19.7" × 12.2" × 31.6"            |
| 10 GAL | 1883613 | BLACK    | FRONT STEP                                                                                                                                                                                                                                                                                                                                                                                                                                                                                                                                                                                                                                                                                                                                                                                                                                                                                                                                                                                                                                                                                                                                                                                                                                                                                                                                                                                                                                                                                                                                                                                                                                                                                                                                                                                                                                                                                                                                                                                                                                                                                                                    | 19.7" × 12.2" × 31.6"            |
|        | 1883460 | BEIGE    | FRONT STEP                                                                                                                                                                                                                                                                                                                                                                                                                                                                                                                                                                                                                                                                                                                                                                                                                                                                                                                                                                                                                                                                                                                                                                                                                                                                                                                                                                                                                                                                                                                                                                                                                                                                                                                                                                                                                                                                                                                                                                                                                                                                                                                    | 19.7" × 12.2" × 31.6"            |
|        | 1883551 | BEIGE    | END STEP                                                                                                                                                                                                                                                                                                                                                                                                                                                                                                                                                                                                                                                                                                                                                                                                                                                                                                                                                                                                                                                                                                                                                                                                                                                                                                                                                                                                                                                                                                                                                                                                                                                                                                                                                                                                                                                                                                                                                                                                                                                                                                                      | 22 .1" × 14.7" × 30.8"           |
| 24 GAL | 1883579 | YELLOW   | FRONT STEP                                                                                                                                                                                                                                                                                                                                                                                                                                                                                                                                                                                                                                                                                                                                                                                                                                                                                                                                                                                                                                                                                                                                                                                                                                                                                                                                                                                                                                                                                                                                                                                                                                                                                                                                                                                                                                                                                                                                                                                                                                                                                                                    | 22 .4" × 13.9" × 32.5"           |
|        | 1883561 | WHITE    | FRONT STEP                                                                                                                                                                                                                                                                                                                                                                                                                                                                                                                                                                                                                                                                                                                                                                                                                                                                                                                                                                                                                                                                                                                                                                                                                                                                                                                                                                                                                                                                                                                                                                                                                                                                                                                                                                                                                                                                                                                                                                                                                                                                                                                    | 22 .4" × 13.9" × 32.5"           |
|        | 1883570 | RED      | FRONT STEP                                                                                                                                                                                                                                                                                                                                                                                                                                                                                                                                                                                                                                                                                                                                                                                                                                                                                                                                                                                                                                                                                                                                                                                                                                                                                                                                                                                                                                                                                                                                                                                                                                                                                                                                                                                                                                                                                                                                                                                                                                                                                                                    | 22 .4" × 13.9" × 32.5"           |
|        | 1883606 | GRAY     | FRONT STEP                                                                                                                                                                                                                                                                                                                                                                                                                                                                                                                                                                                                                                                                                                                                                                                                                                                                                                                                                                                                                                                                                                                                                                                                                                                                                                                                                                                                                                                                                                                                                                                                                                                                                                                                                                                                                                                                                                                                                                                                                                                                                                                    | 22 .4" × 13.9" × 32.5"           |
|        | 1883615 | BLACK    | FRONT STEP                                                                                                                                                                                                                                                                                                                                                                                                                                                                                                                                                                                                                                                                                                                                                                                                                                                                                                                                                                                                                                                                                                                                                                                                                                                                                                                                                                                                                                                                                                                                                                                                                                                                                                                                                                                                                                                                                                                                                                                                                                                                                                                    | 22 .4" × 13.9" × 32.5"           |
|        | 1883552 | BEIGE    | FRONT STEP                                                                                                                                                                                                                                                                                                                                                                                                                                                                                                                                                                                                                                                                                                                                                                                                                                                                                                                                                                                                                                                                                                                                                                                                                                                                                                                                                                                                                                                                                                                                                                                                                                                                                                                                                                                                                                                                                                                                                                                                                                                                                                                    | 22 .4" × 13.9" × 32.5"           |
|        | 1883553 | BEIGE    | END STEP                                                                                                                                                                                                                                                                                                                                                                                                                                                                                                                                                                                                                                                                                                                                                                                                                                                                                                                                                                                                                                                                                                                                                                                                                                                                                                                                                                                                                                                                                                                                                                                                                                                                                                                                                                                                                                                                                                                                                                                                                                                                                                                      | 25.1" × 15.9" × 32.0"            |