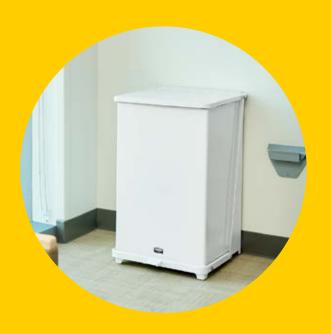

#### STREAMLINE™ STEP-ON

PAGES 6-9

Smooth surface, contoured edges, and user-friendly features blend aesthetics and safety

LEGACY STEP-ON

PAGES 10-11

Puncture-resistant, all-plastic construction designed for compliance

#### **FEATURES & BENEFITS**

Durable, commercial-grade construction is designed to last 300,000 step cycles\*

Hands-free disposal

Meets OSHA and OBRA standards for worker and environmental safety