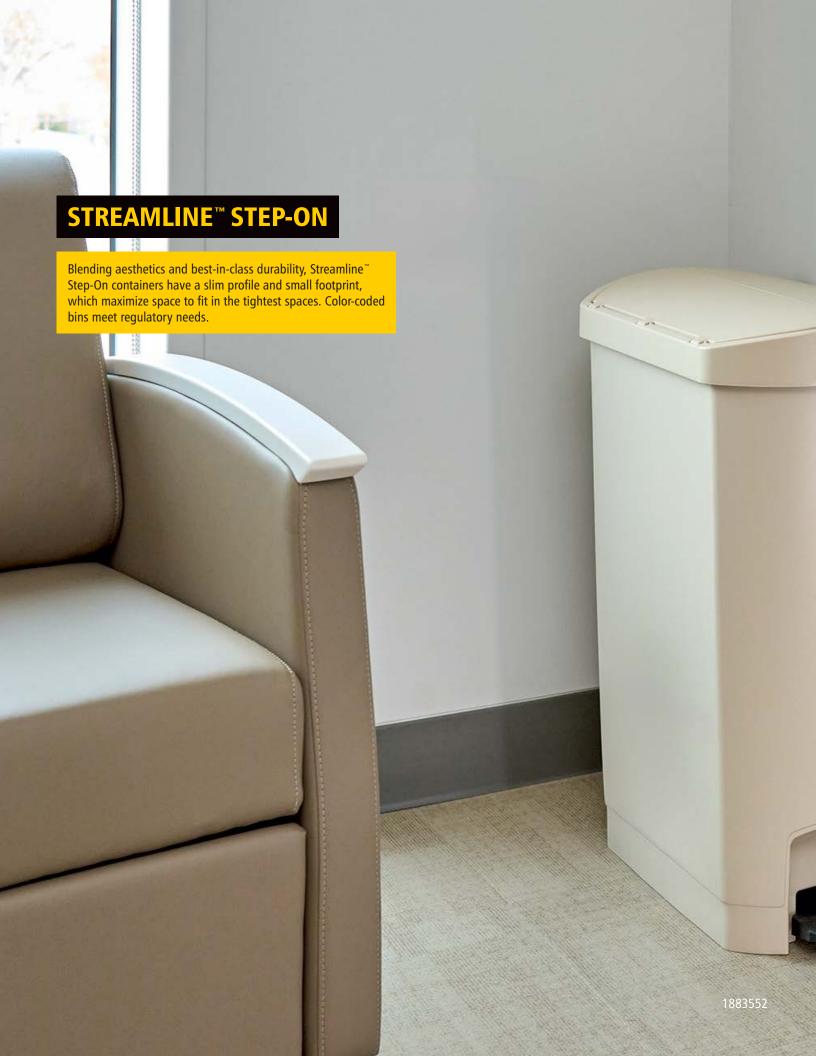

#### STREAMLINE™ STEP-ON

PAGES 6-9

Smooth surface, contoured edges, and user-friendly features blend aesthetics and safety

LEGACY STEP-ON

PAGES 10-11

Puncture-resistant, all-plastic construction designed for compliance

#### **SLOW-CLOSE LID**

Quiet and controlled lid-closure minimizes noise to enhance guest and patient satisfaction.

#### **OUTLASTING DURABILITY**

Lid hinge design improves performance and increases durability.

#### **IMPROVED PRODUCTIVITY**

Liner retainer band and cinch easily and securely hold polyliners.