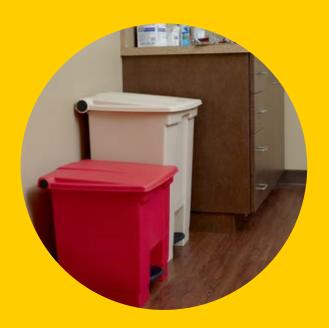

#### STREAMLINE™ STEP-ON

PAGES 6-9

Smooth surface, contoured edges, and user-friendly features blend aesthetics and safety

LEGACY STEP-ON

PAGES 10-11

Puncture-resistant, all-plastic construction designed for compliance

#### **SUITED FOR ANY SPACE**

2 STYLES

6 COLORS