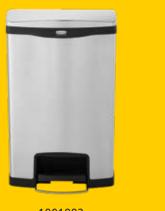

#### **CONTAINERS**

|        | ITEM #       | COLOR | DESCRIPTION       | $L \times W \times H$ |
|--------|--------------|-------|-------------------|-----------------------|
| 8 GAL  | FG614300WHT  | WHITE | STEP-ON CONTAINER | 15.8" × 16.3" × 17.1" |
|        | FG614300RED  | RED   | STEP-ON CONTAINER | 15.8" × 16.3" × 17.1" |
|        | FG614300BEIG | BEIGE | STEP-ON CONTAINER | 15.8" × 16.3" × 17.1" |
|        | 2089825      | BLACK | STEP-ON CONTAINER | 15.8" × 16.3" × 17.1" |
| 12 GAL | FG614400WHT  | WHITE | STEP-ON CONTAINER | 15.0" × 16.3" × 23.6" |
|        | FG614400RED  | RED   | STEP-ON CONTAINER | 15.0" × 16.3" × 23.6" |
|        | FG614400BEIG | BEIGE | STEP-ON CONTAINER | 15.0" × 16.3" × 23.6" |
|        | 2089820      | BLACK | STEP-ON CONTAINER | 15.0" × 16.3" × 23.6" |
| 18 GAL | FG614500WHT  | WHITE | STEP-ON CONTAINER | 14.8" × 19.8" × 26.5" |
|        | FG614500RED  | RED   | STEP-ON CONTAINER | 14.8" × 19.8" × 26.5" |
|        | FG614500BEIG | BEIGE | STEP-ON CONTAINER | 14.8" × 19.8" × 26.5" |
| 23 GAL | FG614600WHT  | WHITE | STEP-ON CONTAINER | 16.5" × 19.8" × 32.6" |
|        | FG614600RED  | RED   | STEP-ON CONTAINER | 16.5" × 19.8" × 32.6" |
|        | FG614600BEIG | BEIGE | STEP-ON CONTAINER | 16.5" × 19.8" × 32.6" |
|        | 2089821      | BLACK | STEP-ON CONTAINER | 16.5" × 19.8" × 32.6" |