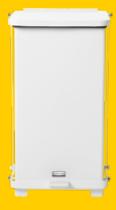

# CONTAINERS OSHA W

|        |         | APPROVED | E CONTRACTOR DE | a                                |
|--------|---------|----------|-------------------------------------------------------------------------------------------------------------------------------------------------------------------------------------------------------------------------------------------------------------------------------------------------------------------------------------------------------------------------------------------------------------------------------------------------------------------------------------------------------------------------------------------------------------------------------------------------------------------------------------------------------------------------------------------------------------------------------------------------------------------------------------------------------------------------------------------------------------------------------------------------------------------------------------------------------------------------------------------------------------------------------------------------------------------------------------------------------------------------------------------------------------------------------------------------------------------------------------------------------------------------------------------------------------------------------------------------------------------------------------------------------------------------------------------------------------------------------------------------------------------------------------------------------------------------------------------------------------------------------------------------------------------------------------------------------------------------------------------------------------------------------------------------------------------------------------------------------------------------------------------------------------------------------------------------------------------------------------------------------------------------------------------------------------------------------------------------------------------------------|----------------------------------|
|        | ITEM #  | COLOR    | DESCRIPTION                                                                                                                                                                                                                                                                                                                                                                                                                                                                                                                                                                                                                                                                                                                                                                                                                                                                                                                                                                                                                                                                                                                                                                                                                                                                                                                                                                                                                                                                                                                                                                                                                                                                                                                                                                                                                                                                                                                                                                                                                                                                                                                   | L×W×H                            |
| 4 GAL  | 1883554 | WHITE    | FRONT STEP                                                                                                                                                                                                                                                                                                                                                                                                                                                                                                                                                                                                                                                                                                                                                                                                                                                                                                                                                                                                                                                                                                                                                                                                                                                                                                                                                                                                                                                                                                                                                                                                                                                                                                                                                                                                                                                                                                                                                                                                                                                                                                                    | 14.8" × 9.1" × 15.7"             |
|        | 1883563 | RED      | FRONT STEP                                                                                                                                                                                                                                                                                                                                                                                                                                                                                                                                                                                                                                                                                                                                                                                                                                                                                                                                                                                                                                                                                                                                                                                                                                                                                                                                                                                                                                                                                                                                                                                                                                                                                                                                                                                                                                                                                                                                                                                                                                                                                                                    | $14.8" \times 9.1" \times 15.7"$ |
|        | 1883455 | BEIGE    | FRONT STEP                                                                                                                                                                                                                                                                                                                                                                                                                                                                                                                                                                                                                                                                                                                                                                                                                                                                                                                                                                                                                                                                                                                                                                                                                                                                                                                                                                                                                                                                                                                                                                                                                                                                                                                                                                                                                                                                                                                                                                                                                                                                                                                    | 14.8" × 9.1" × 15.7"             |
|        | 1883555 | WHITE    | FRONT STEP                                                                                                                                                                                                                                                                                                                                                                                                                                                                                                                                                                                                                                                                                                                                                                                                                                                                                                                                                                                                                                                                                                                                                                                                                                                                                                                                                                                                                                                                                                                                                                                                                                                                                                                                                                                                                                                                                                                                                                                                                                                                                                                    | 16.7" × 10.6" × 21.1"            |
|        | 1883564 | RED      | FRONT STEP                                                                                                                                                                                                                                                                                                                                                                                                                                                                                                                                                                                                                                                                                                                                                                                                                                                                                                                                                                                                                                                                                                                                                                                                                                                                                                                                                                                                                                                                                                                                                                                                                                                                                                                                                                                                                                                                                                                                                                                                                                                                                                                    | 16.7" × 10.6" × 21.1"            |
| 8 GAL  | 1883600 | GRAY     | FRONT STEP                                                                                                                                                                                                                                                                                                                                                                                                                                                                                                                                                                                                                                                                                                                                                                                                                                                                                                                                                                                                                                                                                                                                                                                                                                                                                                                                                                                                                                                                                                                                                                                                                                                                                                                                                                                                                                                                                                                                                                                                                                                                                                                    | 16.7" × 10.6" × 21.1"            |
|        | 1883609 | BLACK    | FRONT STEP                                                                                                                                                                                                                                                                                                                                                                                                                                                                                                                                                                                                                                                                                                                                                                                                                                                                                                                                                                                                                                                                                                                                                                                                                                                                                                                                                                                                                                                                                                                                                                                                                                                                                                                                                                                                                                                                                                                                                                                                                                                                                                                    | 16.7" × 10.6" × 21.1"            |
|        | 1883456 | BEIGE    | FRONT STEP                                                                                                                                                                                                                                                                                                                                                                                                                                                                                                                                                                                                                                                                                                                                                                                                                                                                                                                                                                                                                                                                                                                                                                                                                                                                                                                                                                                                                                                                                                                                                                                                                                                                                                                                                                                                                                                                                                                                                                                                                                                                                                                    | 16.7" × 10.6" × 21.1"            |
|        | 1883575 | YELLOW   | FRONT STEP                                                                                                                                                                                                                                                                                                                                                                                                                                                                                                                                                                                                                                                                                                                                                                                                                                                                                                                                                                                                                                                                                                                                                                                                                                                                                                                                                                                                                                                                                                                                                                                                                                                                                                                                                                                                                                                                                                                                                                                                                                                                                                                    | 17.9" × 11.5" × 28.3"            |
|        | 1883557 | WHITE    | FRONT STEP                                                                                                                                                                                                                                                                                                                                                                                                                                                                                                                                                                                                                                                                                                                                                                                                                                                                                                                                                                                                                                                                                                                                                                                                                                                                                                                                                                                                                                                                                                                                                                                                                                                                                                                                                                                                                                                                                                                                                                                                                                                                                                                    | 17.9" × 11.5" × 28.3"            |
|        | 1883566 | RED      | FRONT STEP                                                                                                                                                                                                                                                                                                                                                                                                                                                                                                                                                                                                                                                                                                                                                                                                                                                                                                                                                                                                                                                                                                                                                                                                                                                                                                                                                                                                                                                                                                                                                                                                                                                                                                                                                                                                                                                                                                                                                                                                                                                                                                                    | 17.9" × 11.5" × 28.3"            |
| 13 GAL | 1883602 | GRAY     | FRONT STEP                                                                                                                                                                                                                                                                                                                                                                                                                                                                                                                                                                                                                                                                                                                                                                                                                                                                                                                                                                                                                                                                                                                                                                                                                                                                                                                                                                                                                                                                                                                                                                                                                                                                                                                                                                                                                                                                                                                                                                                                                                                                                                                    | 17.9" × 11.5" × 28.3"            |
|        | 1883611 | BLACK    | FRONT STEP                                                                                                                                                                                                                                                                                                                                                                                                                                                                                                                                                                                                                                                                                                                                                                                                                                                                                                                                                                                                                                                                                                                                                                                                                                                                                                                                                                                                                                                                                                                                                                                                                                                                                                                                                                                                                                                                                                                                                                                                                                                                                                                    | 17.9" × 11.5" × 28.3"            |
|        | 1883458 | BEIGE    | FRONT STEP                                                                                                                                                                                                                                                                                                                                                                                                                                                                                                                                                                                                                                                                                                                                                                                                                                                                                                                                                                                                                                                                                                                                                                                                                                                                                                                                                                                                                                                                                                                                                                                                                                                                                                                                                                                                                                                                                                                                                                                                                                                                                                                    | 17.9" × 11.5" × 28.3"            |
|        | 1883459 | BEIGE    | END STEP                                                                                                                                                                                                                                                                                                                                                                                                                                                                                                                                                                                                                                                                                                                                                                                                                                                                                                                                                                                                                                                                                                                                                                                                                                                                                                                                                                                                                                                                                                                                                                                                                                                                                                                                                                                                                                                                                                                                                                                                                                                                                                                      | 20.8" × 13.5" × 28.4"            |
|        | 1883559 | WHITE    | FRONT STEP                                                                                                                                                                                                                                                                                                                                                                                                                                                                                                                                                                                                                                                                                                                                                                                                                                                                                                                                                                                                                                                                                                                                                                                                                                                                                                                                                                                                                                                                                                                                                                                                                                                                                                                                                                                                                                                                                                                                                                                                                                                                                                                    | 19.7" × 12.2" × 31.6"            |
|        | 1883568 | RED      | FRONT STEP                                                                                                                                                                                                                                                                                                                                                                                                                                                                                                                                                                                                                                                                                                                                                                                                                                                                                                                                                                                                                                                                                                                                                                                                                                                                                                                                                                                                                                                                                                                                                                                                                                                                                                                                                                                                                                                                                                                                                                                                                                                                                                                    | 19.7" × 12.2" × 31.6"            |
| 18 GAL | 1883604 | GRAY     | FRONT STEP                                                                                                                                                                                                                                                                                                                                                                                                                                                                                                                                                                                                                                                                                                                                                                                                                                                                                                                                                                                                                                                                                                                                                                                                                                                                                                                                                                                                                                                                                                                                                                                                                                                                                                                                                                                                                                                                                                                                                                                                                                                                                                                    | 19.7" × 12.2" × 31.6"            |
| 10 GAL | 1883613 | BLACK    | FRONT STEP                                                                                                                                                                                                                                                                                                                                                                                                                                                                                                                                                                                                                                                                                                                                                                                                                                                                                                                                                                                                                                                                                                                                                                                                                                                                                                                                                                                                                                                                                                                                                                                                                                                                                                                                                                                                                                                                                                                                                                                                                                                                                                                    | 19.7" × 12.2" × 31.6"            |
|        | 1883460 | BEIGE    | FRONT STEP                                                                                                                                                                                                                                                                                                                                                                                                                                                                                                                                                                                                                                                                                                                                                                                                                                                                                                                                                                                                                                                                                                                                                                                                                                                                                                                                                                                                                                                                                                                                                                                                                                                                                                                                                                                                                                                                                                                                                                                                                                                                                                                    | 19.7" × 12.2" × 31.6"            |
|        | 1883551 | BEIGE    | END STEP                                                                                                                                                                                                                                                                                                                                                                                                                                                                                                                                                                                                                                                                                                                                                                                                                                                                                                                                                                                                                                                                                                                                                                                                                                                                                                                                                                                                                                                                                                                                                                                                                                                                                                                                                                                                                                                                                                                                                                                                                                                                                                                      | 22 .1" × 14.7" × 30.8"           |
| 24 GAL | 1883579 | YELLOW   | FRONT STEP                                                                                                                                                                                                                                                                                                                                                                                                                                                                                                                                                                                                                                                                                                                                                                                                                                                                                                                                                                                                                                                                                                                                                                                                                                                                                                                                                                                                                                                                                                                                                                                                                                                                                                                                                                                                                                                                                                                                                                                                                                                                                                                    | 22 .4" × 13.9" × 32.5"           |
|        | 1883561 | WHITE    | FRONT STEP                                                                                                                                                                                                                                                                                                                                                                                                                                                                                                                                                                                                                                                                                                                                                                                                                                                                                                                                                                                                                                                                                                                                                                                                                                                                                                                                                                                                                                                                                                                                                                                                                                                                                                                                                                                                                                                                                                                                                                                                                                                                                                                    | 22 .4" × 13.9" × 32.5"           |
|        | 1883570 | RED      | FRONT STEP                                                                                                                                                                                                                                                                                                                                                                                                                                                                                                                                                                                                                                                                                                                                                                                                                                                                                                                                                                                                                                                                                                                                                                                                                                                                                                                                                                                                                                                                                                                                                                                                                                                                                                                                                                                                                                                                                                                                                                                                                                                                                                                    | 22 .4" × 13.9" × 32.5"           |
|        | 1883606 | GRAY     | FRONT STEP                                                                                                                                                                                                                                                                                                                                                                                                                                                                                                                                                                                                                                                                                                                                                                                                                                                                                                                                                                                                                                                                                                                                                                                                                                                                                                                                                                                                                                                                                                                                                                                                                                                                                                                                                                                                                                                                                                                                                                                                                                                                                                                    | 22 .4" × 13.9" × 32.5"           |
|        | 1883615 | BLACK    | FRONT STEP                                                                                                                                                                                                                                                                                                                                                                                                                                                                                                                                                                                                                                                                                                                                                                                                                                                                                                                                                                                                                                                                                                                                                                                                                                                                                                                                                                                                                                                                                                                                                                                                                                                                                                                                                                                                                                                                                                                                                                                                                                                                                                                    | 22 .4" × 13.9" × 32.5"           |
|        | 1883552 | BEIGE    | FRONT STEP                                                                                                                                                                                                                                                                                                                                                                                                                                                                                                                                                                                                                                                                                                                                                                                                                                                                                                                                                                                                                                                                                                                                                                                                                                                                                                                                                                                                                                                                                                                                                                                                                                                                                                                                                                                                                                                                                                                                                                                                                                                                                                                    | 22 .4" × 13.9" × 32.5"           |
|        | 1883553 | BEIGE    | END STEP                                                                                                                                                                                                                                                                                                                                                                                                                                                                                                                                                                                                                                                                                                                                                                                                                                                                                                                                                                                                                                                                                                                                                                                                                                                                                                                                                                                                                                                                                                                                                                                                                                                                                                                                                                                                                                                                                                                                                                                                                                                                                                                      | 25.1" × 15.9" × 32.0"            |

FG614500RED 18 GAL

FG614500BEIG 18 GAL