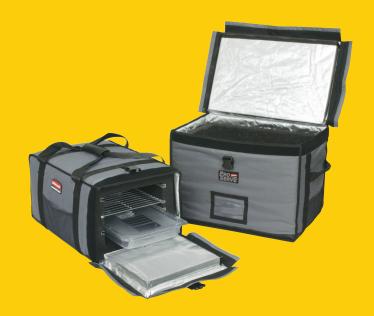

## PROSERVE® LIGHTWEIGHT

## **INSULATED CARRIERS**

Four layers of thermal retention provide lightweight option for safely transporting food and beverages.

- PROSERVE® carriers are between 36 and 72% lighter than traditional rigid competitive products
- Time temperature monitoring and labelling is easy with large identification window secured to each carrier