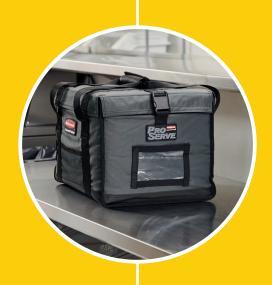

PROFESSIONAL FOOD
DELIVERY BAGS

Long lasting lightweight transport solutions designed especially for professional food delivery - hot and cold applications.

## PROSERVE® PROFESSIONAL

## **DELIVERY BAGS**

Designed especially for professional food delivery: hot and cold applications.

- Nylon construction for years of performance
- 2cm of polyester insulation for maximum thermal performance and no moisture or odour retention

## PROSERVE® LIGHTWEIGHT

## **INSULATED CARRIERS**

Four layers of thermal retention provide lightweight option for safely transporting food and beverages.

- PROSERVE® carriers are between 36 and 72% lighter than traditional rigid competitive products
- Time temperature monitoring and labelling is easy with large identification window secured to each carrier