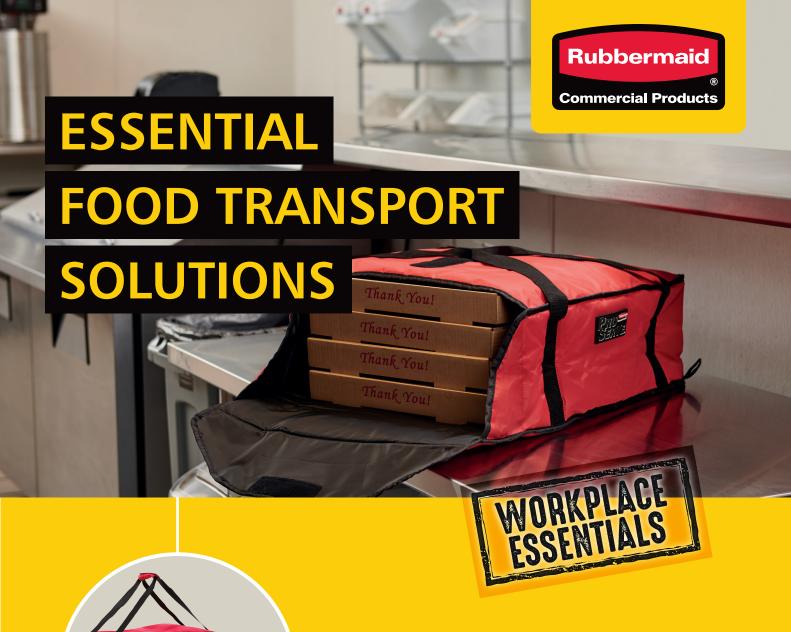

PROFESSIONAL FOOD
DELIVERY BAGS

Long lasting lightweight transport solutions designed especially for professional food delivery - hot and cold applications.

## PROSERVE® PROFESSIONAL

## **DELIVERY BAGS**

Designed especially for professional food delivery: hot and cold applications.

- Nylon construction for years of performance
- 2cm of polyester insulation for maximum thermal performance and no moisture or odour retention