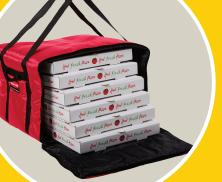

## PROSERVE® LIGHTWEIGHT

## **INSULATED CARRIERS**

Four layers of thermal retention provide lightweight option for safely transporting food and beverages.

- PROSERVE® carriers are between 36 and 72% lighter than traditional rigid competitive products
- Time temperature monitoring and labelling is easy with large identification window secured to each carrier