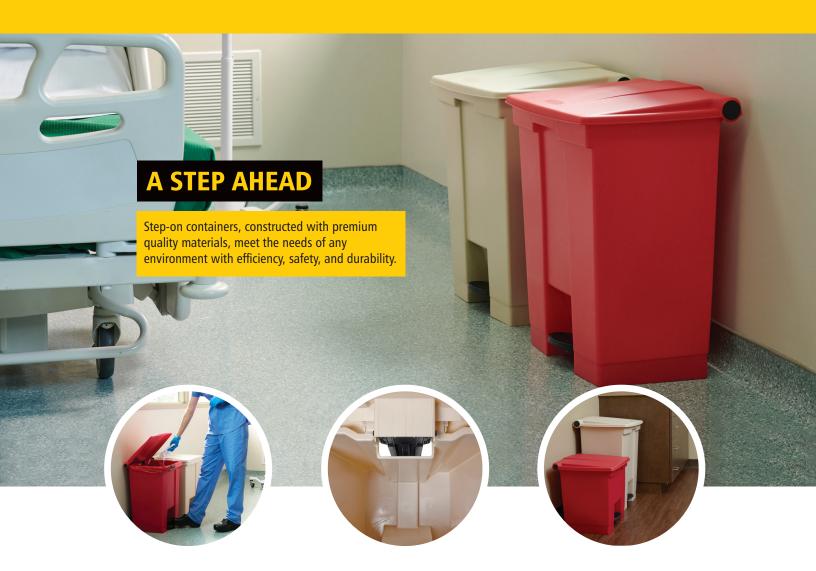

## **HANDS-FREE DISPOSAL**

Step-on foot pedal reduces contamination and improves working conditions.

## **DURABILITY**

High-quality craftsmanship ensures containers get the job done in any environment.

## **SAFETY & WELL-BEING**

Premium waste receptacles that comply with industry standards, such as FM, OSHA, and OBRA.

| NO.          | DESCRIPTION      | LxWxH                 |
|--------------|------------------|-----------------------|
| FG614300BEIG | 8 GALLON, BEIGE  | 15.8" x 16.3" x 17.1" |
| FG614300RED  | 8 GALLON, RED    | 15.8" x 16.3" x 17.1" |
| FG614400BEIG | 12 GALLON, BEIGE | 15.0" x 16.3" x 23.6" |
| FG614400RED  | 12 GALLON, RED   | 15.0" x 16.3" x 23.6" |