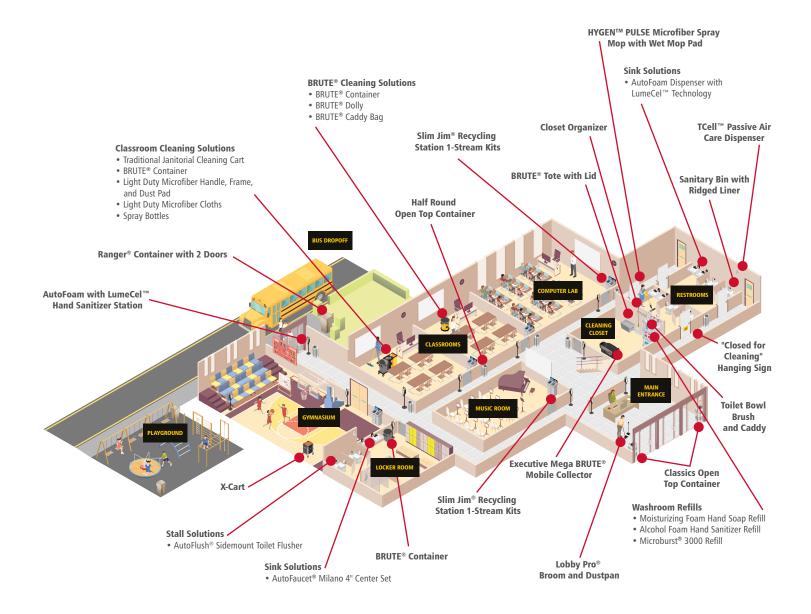

## CLASSROOM AND COMMON AREA SOLUTIONS

Provide a clean and welcoming learning environment in classrooms and common areas with products designed to support student and staff safety, health, and well-being.