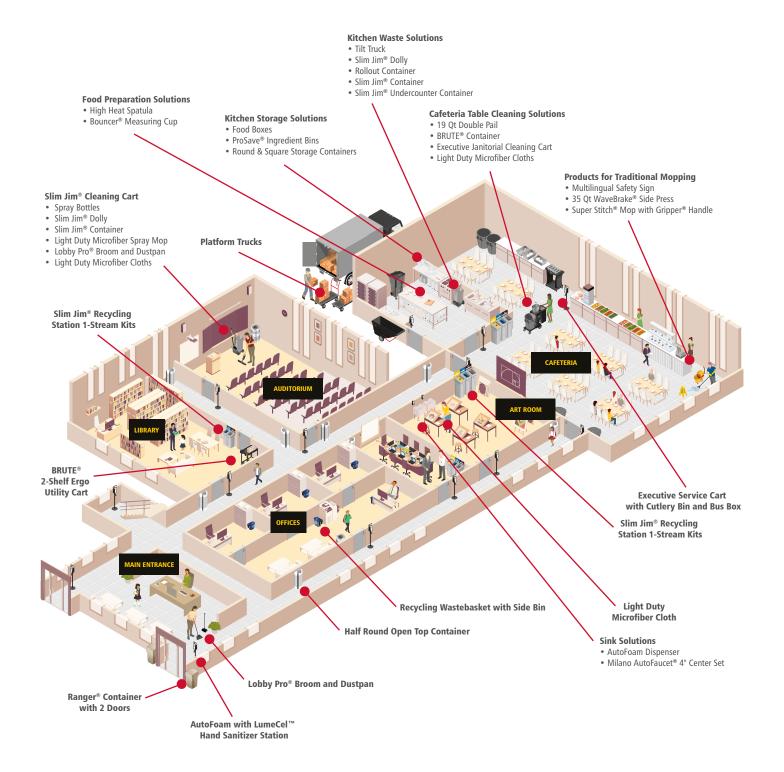

# **SPECIALTY AREA SOLUTIONS**

Increase staff efficiency with products designed to support routine cleaning and emergency clean-ups in high-traffic specialty areas, including the auditorium, library, and cafeteria.