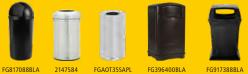

فر

**RECOMMENDED PLACEMENT** 

| DECORATI   | /E RE      | FUSE SOLUT   | IONS      |                                                           |                 |          |             | RECO              | MMEN             | DED PLAC | EMENT                |
|------------|------------|--------------|-----------|-----------------------------------------------------------|-----------------|----------|-------------|-------------------|------------------|----------|----------------------|
|            |            | NO.          | DIST. NO. | DESCRIPTION                                               | COLOR           | CAPACITY | CASE<br>QTY | FRONT OF<br>HOUSE | BACK OF<br>HOUSE | RESTROOM | OFFICE/<br>BREAKROOM |
|            |            | FG816088BLA  |           | MARSHAL® CLASSIC CONTAINER                                | BLACK           | 15 GAL   | 1           | •                 | ٠                | •        |                      |
|            |            | FG817088BLA  |           | MARSHAL® CLASSIC CONTAINER                                | BLACK           | 25 GAL   | 1           | •                 | •                | •        |                      |
| INDOOR     | O          | 2147584      |           | REFINE ROUND                                              | STAINLESS STEEL | 23 GAL   | 1           | •                 |                  | •        | •                    |
| DECORATIVE |            | 2147582      |           | REFINE HALF ROUND                                         | STAINLESS STEEL | 21 GAL   | 1           | •                 |                  | •        | •                    |
| REFUSE     | 0          | 2147581      |           | REFINE SLIM                                               | STAINLESS STEEL | 15 GAL   | 1           | •                 |                  | ٠        | ٠                    |
|            |            | FGSC18SSPL   |           | SILHOUETTES SQUARE OPEN TOP                               | STAINLESS STEEL | 20 GAL   | 1           | •                 |                  | •        | •                    |
|            |            | FGAOT35SAPL  |           | ATRIUM <sup>®</sup> OPEN TOP                              | SATIN ALUMINUM  | 21 GAL   | 1           | •                 |                  | ٠        | ٠                    |
|            |            | FG396400BLA  |           | PLAZA® CONTAINER                                          | BLACK           | 50 GAL   | 1           | •                 | •                |          |                      |
|            |            | FG396400DGRN |           | PLAZA <sup>®</sup> CONTAINER                              | DARK GREEN      | 50 GAL   | 1           | •                 | ٠                |          |                      |
|            |            | FG397500BLA  |           | LANDMARK SERIES® RESIN FRAME                              | BLACK           | 50 GAL   | 1           | •                 | •                |          |                      |
| OUTDOOR    |            | FG400400ROCK |           | ROCK PANELS, LARGE FOR LANDMARK SERIES® FRAME             | ROCK            | N/A      | 1           | •                 | •                |          |                      |
| DECORATIVE |            | 2182679      |           | LANDFILL PANELS, LARGE FOR LANDMARK SERIES® FRAME         | BLACK           | N/A      | 1           | •                 | •                |          |                      |
| REFUSE     |            | 2182676      |           | DECORATIVE METAL PANELS, LARGE FOR LANDMARK SERIES® FRAME | BLACK           | N/A      | 1           | •                 | •                |          |                      |
|            | $\bigcirc$ | FG917388BLA  |           | RANGER <sup>®</sup> CONTAINER WITH 4 OPENINGS             | BLACK           | 45 GAL   | 1           | •                 | •                |          |                      |
|            |            | FG917188BEIG |           | RANGER <sup>®</sup> CONTAINER WITH 2 DOORS                | BEIGE           | 45 GAL   | 1           | •                 | •                |          |                      |
|            |            | FG9W0200BLA  |           | LANDMARK SERIES® STORE FRONT FUNNEL TOP CONTAINER         | BLACK           | 35 GAL   | 1           | •                 | •                |          |                      |