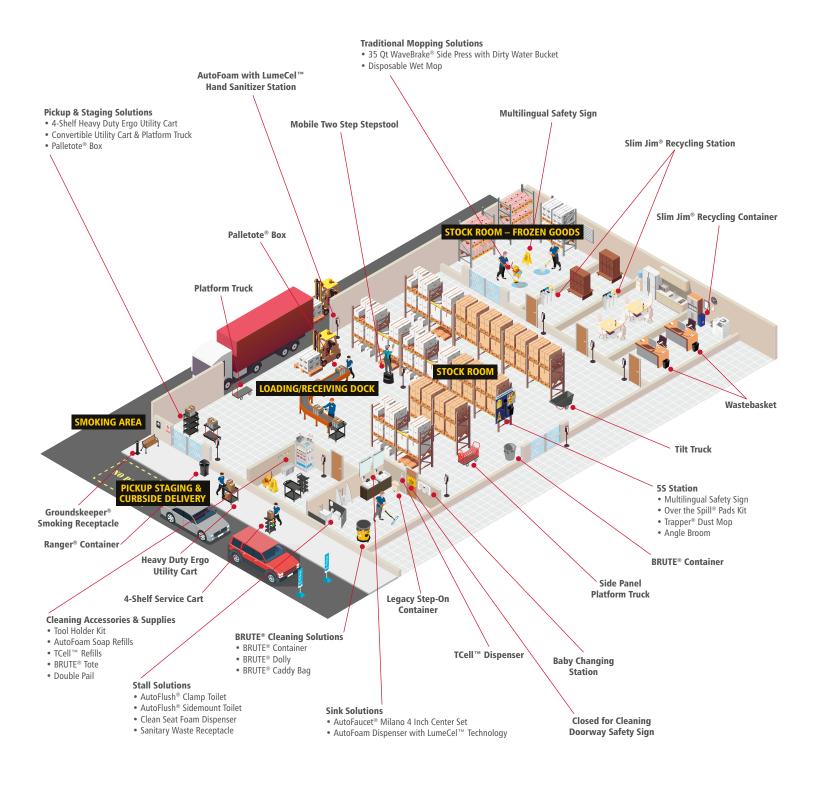

# **BACK OF HOUSE SOLUTIONS**

Keep operations running smoothly and safely with solutions to add in receiving and storage as well as employee areas including the office, breakroom and locker rooms.