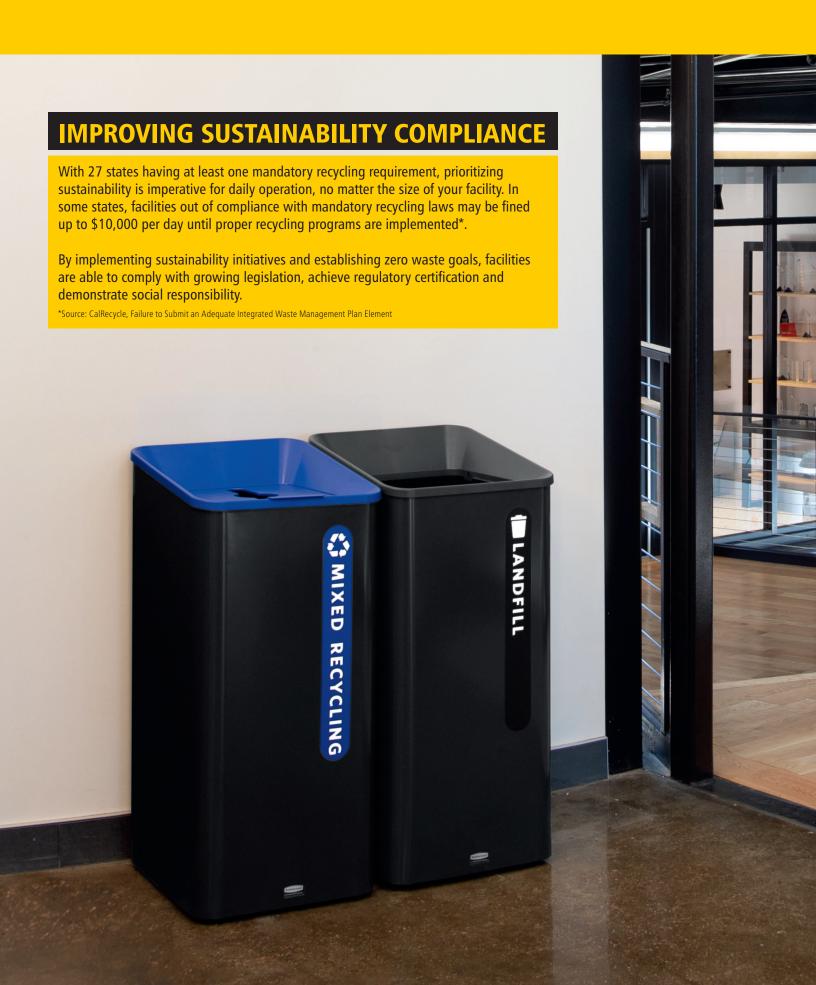

# INTUITIVE RECYCLING

A variety of color-coded lids with dedicated lid openings and waste stream labels clearly indicate streams to patrons and has been shown to increase recycling effectiveness by an average of 22%\*.