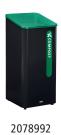

# **SUSTAIN RECYCLING STATION CONTAINERS**

| NO.     | DESCRIPTION                  | COLOR          | GAL | DIMENSIONS            | CASE<br>PACK |
|---------|------------------------------|----------------|-----|-----------------------|--------------|
| 2078967 | SUSTAIN 15 GAL LANDFILL      | BLACK/CHARCOAL | 15  | 12.8" × 17.9" × 36.1" | 1            |
| 2078994 | SUSTAIN 15 GAL MIXED RECYCLE | BLACK/BLUE     | 15  | 12.8" × 17.9" × 36.1" | 1            |
| 2078991 | SUSTAIN 15 GAL COMPOST       | BLACK/GREEN    | 15  | 12.8" × 17.9" × 36.1" | 1            |
| 2078988 | SUSTAIN 23 GAL LANDFILL      | BLACK/CHARCOAL | 23  | 16.8" × 17.9" × 36.1" | 1            |
| 2078980 | SUSTAIN 23 GAL MIXED RECYCLE | BLACK/BLUE     | 23  | 16.8" × 17.9" × 36.1" | 1            |
| 2078992 | SUSTAIN 23 GAL COMPOST       | BLACK/GREEN    | 23  | 16.8" × 17.9" × 36.1" | 1            |