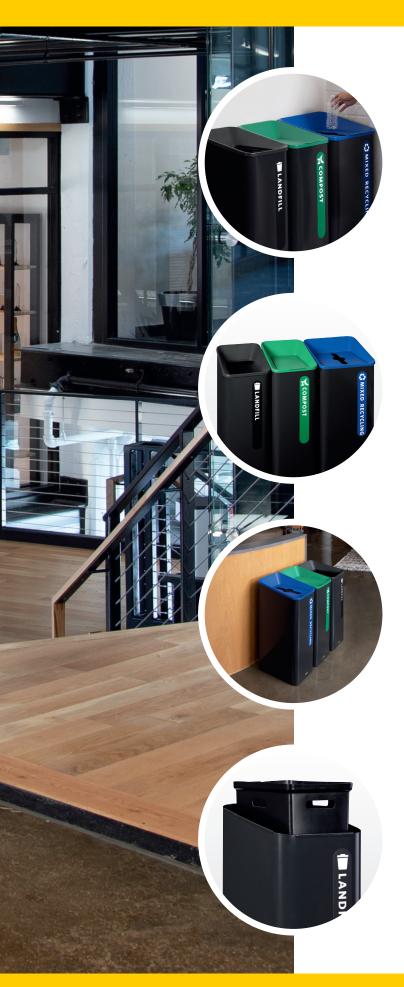

# INTUITIVE RECYCLING

A variety of color-coded lids with dedicated lid openings and waste stream labels clearly indicate streams to patrons and has been shown to increase recycling effectiveness by an average of 22%\*.

# **ADAPTABLE DESIGN**

Modular system allows the station to adapt to changing regulations and grow with each recycling program's needs.

## **ENHANCED AESTHETICS**

The powder-coated steel base with smooth edges and rounded corners provides a sleek appearance, designed to fit into any space.

## INTEGRATED RIGID LINER

Included rigid liner features venting channels to enable easy lifting of liner bags for more efficient waste removal.