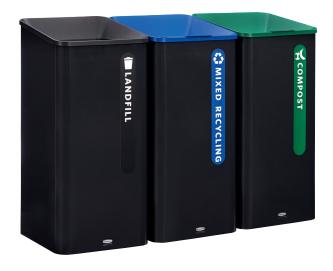

# INTUITIVE RECYCLING

A variety of color-coded lids with dedicated lid openings and waste stream labels clearly indicate streams to patrons and has been shown to increase recycling effectiveness by an average of 22%\*.

# **ADAPTABLE DESIGN**

Modular system allows the station to adapt to changing regulations and grow with each recycling program's needs.

## **ENHANCED AESTHETICS**

The powder-coated steel base with smooth edges and rounded corners provides a sleek appearance, designed to fit into any space.

## INTEGRATED RIGID LINER

Included rigid liner features venting channels to enable easy lifting of liner bags for more efficient waste removal.