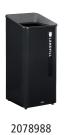

# **SUSTAIN RECYCLING STATION CONTAINERS**

| NO.     | DESCRIPTION                  | COLOR          | GAL | DIMENSIONS            | CASE<br>PACK |
|---------|------------------------------|----------------|-----|-----------------------|--------------|
| 2078967 | SUSTAIN 15 GAL LANDFILL      | BLACK/CHARCOAL | 15  | 12.8" × 17.9" × 36.1" | 1            |
| 2078994 | SUSTAIN 15 GAL MIXED RECYCLE | BLACK/BLUE     | 15  | 12.8" × 17.9" × 36.1" | 1            |
| 2078991 | SUSTAIN 15 GAL COMPOST       | BLACK/GREEN    | 15  | 12.8" × 17.9" × 36.1" | 1            |
| 2078988 | SUSTAIN 23 GAL LANDFILL      | BLACK/CHARCOAL | 23  | 16.8" × 17.9" × 36.1" | 1            |
| 2078980 | SUSTAIN 23 GAL MIXED RECYCLE | BLACK/BLUE     | 23  | 16.8" × 17.9" × 36.1" | 1            |
| 2078992 | SUSTAIN 23 GAL COMPOST       | BLACK/GREEN    | 23  | 16.8" × 17.9" × 36.1" | 1            |