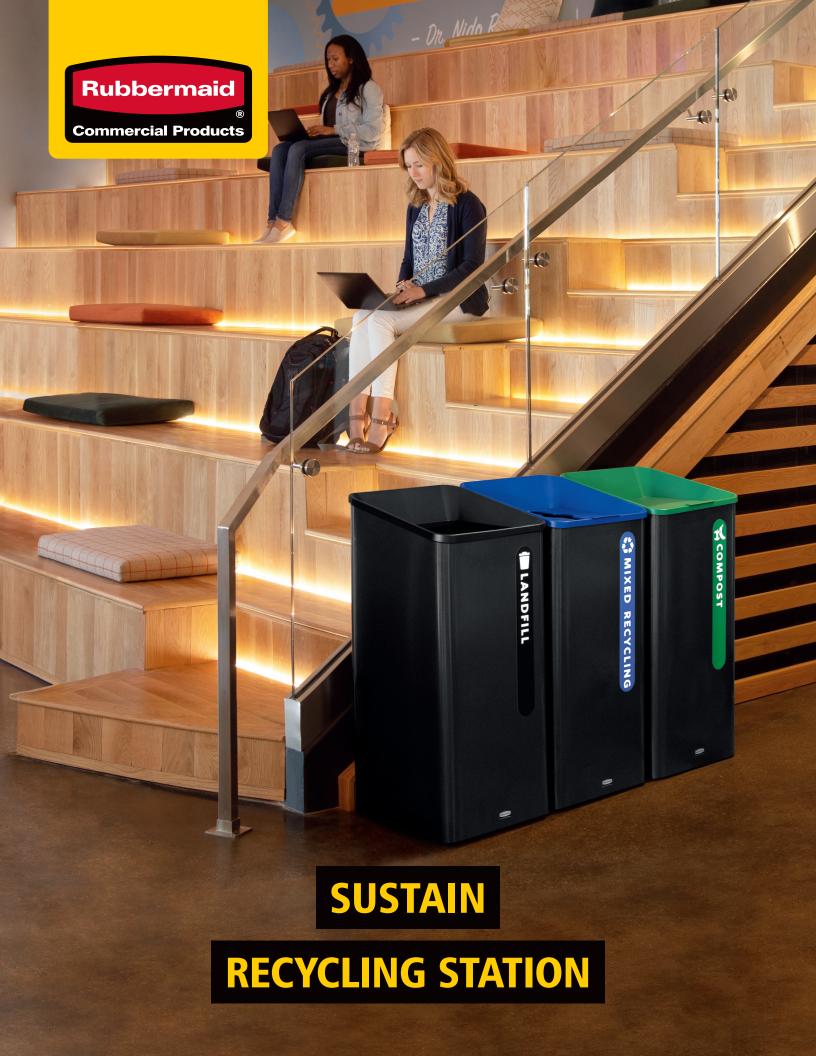

# INTUITIVE RECYCLING

A variety of color-coded lids with dedicated lid openings and waste stream labels clearly indicate streams to patrons and has been shown to increase recycling effectiveness by an average of 22%\*.

# **SUSTAIN RECYCLING STATION CONTAINERS**

| NO.     | DESCRIPTION                  | COLOR          | GAL | DIMENSIONS            | CASE<br>PACK |
|---------|------------------------------|----------------|-----|-----------------------|--------------|
| 2078967 | SUSTAIN 15 GAL LANDFILL      | BLACK/CHARCOAL | 15  | 12.8" × 17.9" × 36.1" | 1            |
| 2078994 | SUSTAIN 15 GAL MIXED RECYCLE | BLACK/BLUE     | 15  | 12.8" × 17.9" × 36.1" | 1            |
| 2078991 | SUSTAIN 15 GAL COMPOST       | BLACK/GREEN    | 15  | 12.8" × 17.9" × 36.1" | 1            |
| 2078988 | SUSTAIN 23 GAL LANDFILL      | BLACK/CHARCOAL | 23  | 16.8" × 17.9" × 36.1" | 1            |
| 2078980 | SUSTAIN 23 GAL MIXED RECYCLE | BLACK/BLUE     | 23  | 16.8" × 17.9" × 36.1" | 1            |
| 2078992 | SUSTAIN 23 GAL COMPOST       | BLACK/GREEN    | 23  | 16.8" × 17.9" × 36.1" | 1            |