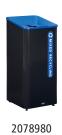

# **SUSTAIN RECYCLING STATION CONTAINERS**

| NO.     | DESCRIPTION                  | COLOR          | GAL | DIMENSIONS            | CASE<br>PACK |
|---------|------------------------------|----------------|-----|-----------------------|--------------|
| 2078967 | SUSTAIN 15 GAL LANDFILL      | BLACK/CHARCOAL | 15  | 12.8" × 17.9" × 36.1" | 1            |
| 2078994 | SUSTAIN 15 GAL MIXED RECYCLE | BLACK/BLUE     | 15  | 12.8" × 17.9" × 36.1" | 1            |
| 2078991 | SUSTAIN 15 GAL COMPOST       | BLACK/GREEN    | 15  | 12.8" × 17.9" × 36.1" | 1            |
| 2078988 | SUSTAIN 23 GAL LANDFILL      | BLACK/CHARCOAL | 23  | 16.8" × 17.9" × 36.1" | 1            |
| 2078980 | SUSTAIN 23 GAL MIXED RECYCLE | BLACK/BLUE     | 23  | 16.8" × 17.9" × 36.1" | 1            |
| 2078992 | SUSTAIN 23 GAL COMPOST       | BLACK/GREEN    | 23  | 16.8" × 17.9" × 36.1" | 1            |