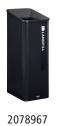

# **SUSTAIN RECYCLING STATION CONTAINERS**

| NO.     | DESCRIPTION                  | COLOR          | GAL | DIMENSIONS            | CASE<br>PACK |
|---------|------------------------------|----------------|-----|-----------------------|--------------|
| 2078967 | SUSTAIN 15 GAL LANDFILL      | BLACK/CHARCOAL | 15  | 12.8" × 17.9" × 36.1" | 1            |
| 2078994 | SUSTAIN 15 GAL MIXED RECYCLE | BLACK/BLUE     | 15  | 12.8" × 17.9" × 36.1" | 1            |
| 2078991 | SUSTAIN 15 GAL COMPOST       | BLACK/GREEN    | 15  | 12.8" × 17.9" × 36.1" | 1            |
| 2078988 | SUSTAIN 23 GAL LANDFILL      | BLACK/CHARCOAL | 23  | 16.8" × 17.9" × 36.1" | 1            |
| 2078980 | SUSTAIN 23 GAL MIXED RECYCLE | BLACK/BLUE     | 23  | 16.8" × 17.9" × 36.1" | 1            |
| 2078992 | SUSTAIN 23 GAL COMPOST       | BLACK/GREEN    | 23  | 16.8" × 17.9" × 36.1" | 1            |