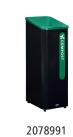

# **SUSTAIN RECYCLING STATION CONTAINERS**

| NO.     | DESCRIPTION                  | COLOR          | GAL | DIMENSIONS            | CASE<br>PACK |
|---------|------------------------------|----------------|-----|-----------------------|--------------|
| 2078967 | SUSTAIN 15 GAL LANDFILL      | BLACK/CHARCOAL | 15  | 12.8" × 17.9" × 36.1" | 1            |
| 2078994 | SUSTAIN 15 GAL MIXED RECYCLE | BLACK/BLUE     | 15  | 12.8" × 17.9" × 36.1" | 1            |
| 2078991 | SUSTAIN 15 GAL COMPOST       | BLACK/GREEN    | 15  | 12.8" × 17.9" × 36.1" | 1            |
| 2078988 | SUSTAIN 23 GAL LANDFILL      | BLACK/CHARCOAL | 23  | 16.8" × 17.9" × 36.1" | 1            |
| 2078980 | SUSTAIN 23 GAL MIXED RECYCLE | BLACK/BLUE     | 23  | 16.8" × 17.9" × 36.1" | 1            |
| 2078992 | SUSTAIN 23 GAL COMPOST       | BLACK/GREEN    | 23  | 16.8" × 17.9" × 36.1" | 1            |