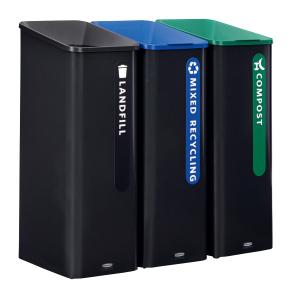

# INTUITIVE RECYCLING

A variety of color-coded lids with dedicated lid openings and waste stream labels clearly indicate streams to patrons and has been shown to increase recycling effectiveness by an average of 22%\*.

# **SUSTAIN RECYCLING STATION CONTAINERS**

| NO.     | DESCRIPTION                  | COLOR          | GAL | DIMENSIONS            | CASE<br>PACK |
|---------|------------------------------|----------------|-----|-----------------------|--------------|
| 2078967 | SUSTAIN 15 GAL LANDFILL      | BLACK/CHARCOAL | 15  | 12.8" × 17.9" × 36.1" | 1            |
| 2078994 | SUSTAIN 15 GAL MIXED RECYCLE | BLACK/BLUE     | 15  | 12.8" × 17.9" × 36.1" | 1            |
| 2078991 | SUSTAIN 15 GAL COMPOST       | BLACK/GREEN    | 15  | 12.8" × 17.9" × 36.1" | 1            |
| 2078988 | SUSTAIN 23 GAL LANDFILL      | BLACK/CHARCOAL | 23  | 16.8" × 17.9" × 36.1" | 1            |
| 2078980 | SUSTAIN 23 GAL MIXED RECYCLE | BLACK/BLUE     | 23  | 16.8" × 17.9" × 36.1" | 1            |
| 2078992 | SUSTAIN 23 GAL COMPOST       | BLACK/GREEN    | 23  | 16.8" × 17.9" × 36.1" | 1            |