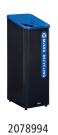

# **SUSTAIN RECYCLING STATION CONTAINERS**

| NO.     | DESCRIPTION                  | COLOR          | GAL | DIMENSIONS            | CASE<br>PACK |
|---------|------------------------------|----------------|-----|-----------------------|--------------|
| 2078967 | SUSTAIN 15 GAL LANDFILL      | BLACK/CHARCOAL | 15  | 12.8" × 17.9" × 36.1" | 1            |
| 2078994 | SUSTAIN 15 GAL MIXED RECYCLE | BLACK/BLUE     | 15  | 12.8" × 17.9" × 36.1" | 1            |
| 2078991 | SUSTAIN 15 GAL COMPOST       | BLACK/GREEN    | 15  | 12.8" × 17.9" × 36.1" | 1            |
| 2078988 | SUSTAIN 23 GAL LANDFILL      | BLACK/CHARCOAL | 23  | 16.8" × 17.9" × 36.1" | 1            |
| 2078980 | SUSTAIN 23 GAL MIXED RECYCLE | BLACK/BLUE     | 23  | 16.8" × 17.9" × 36.1" | 1            |
| 2078992 | SUSTAIN 23 GAL COMPOST       | BLACK/GREEN    | 23  | 16.8" × 17.9" × 36.1" | 1            |