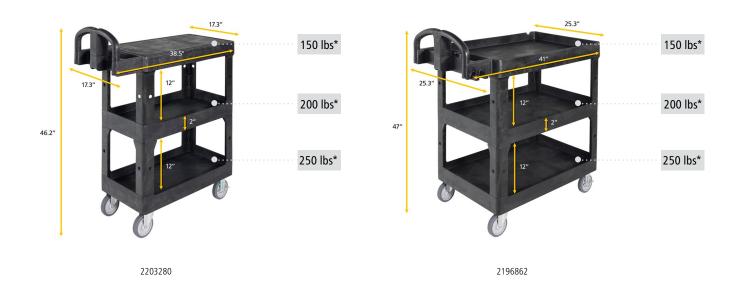

### **BRUTE HEAVY-DUTY ERGONOMIC 3-SHELF UTILITY CARTS**

| NO.     | DESCRIPTION                      | TOP SHELF<br>STYLE | COLOR | $L \times W \times H$ |         | CASE<br>PACK |
|---------|----------------------------------|--------------------|-------|-----------------------|---------|--------------|
| 2203280 | BRUTE HD ERGO 3 SHELF CART SMALL | Flat               | Black | 38.5" x 17.3" x 47"   | 600 lbs | 1            |
| 2196862 | BRUTE HD ERGO 3 SHELF CART MED   | Lipped             | Black | 41" x 25.3" x 47"     | 600 lbs | 1            |

\*Load capacity per shelf.