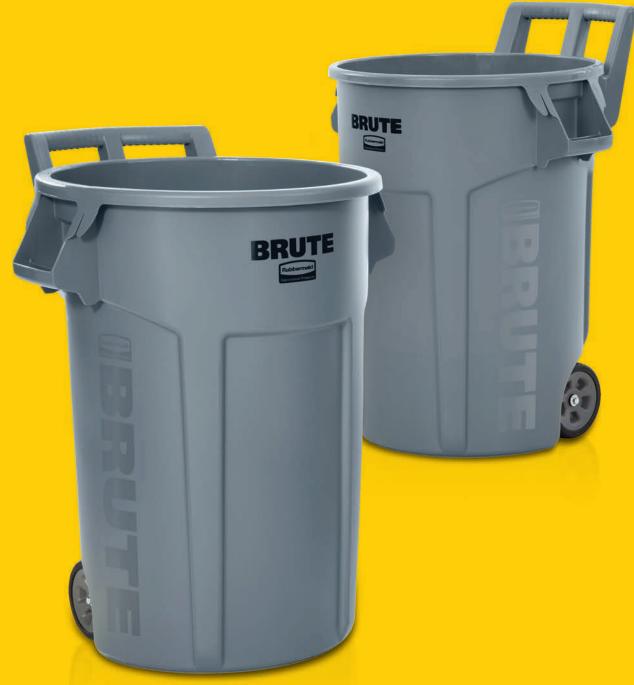

WHEELED BRUTE®

**MADE TO MOVE. BUILT TO LAST.** 

### **DURABILITY MEETS MOBILITY**

The DuraTread never flat wheels allows you to move loads 5X easier\* even over rough terrains.

### **ERGONOMIC HANDLE**

Designed to require less force when moving heavy materials of up to 180 lbs with the 32G and 250 lbs with the 44G.

# **INTEGRATED TILT & KICK PLATE**

Provides maximum leverage for controlled tilting and transporting materials.

## **CATEGORY LEADING WARRANTY**

Backed by a 10-Year Limited Warranty.

**MOVING HEAVY LOADS** 

Dragging containers across jobsites can cause user strain and lead to injuries. With safety in mind, Wheeled BRUTE® is ergonomically constructed with features to ensure workers stay safe even on the roughest jobsite. The Wheeled BRUTE®