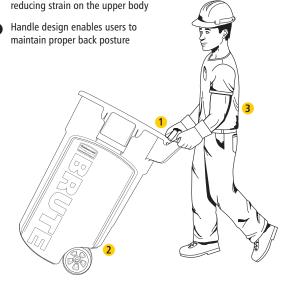

The Wheeled BRUTE® has ergonomically designed features to ensure worker safety in the toughest conditions.

- 1 Ergonomic handles leverage shoulder and torso muscles rather than relying on arm muscles alone
- Kick/tilt plate enables users to tilt the wheeled BRUTE® with their foot, reducing strain on the upper body
- maintain proper back posture