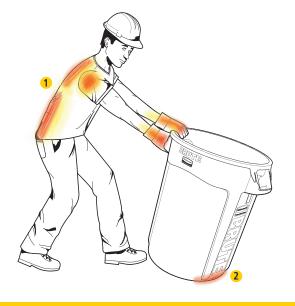

# WHEELED BRUTE® ENSURES WORKER SAFETY

Dragging heavy containers causes user strain, in some cases leading to ergonomic injuries to the back, shoulders, and arms.

- Users must flex their shoulders and bend their backs, increasing the chance of injury
- Priction from dragging the container over rough surfaces requires users to exert more force