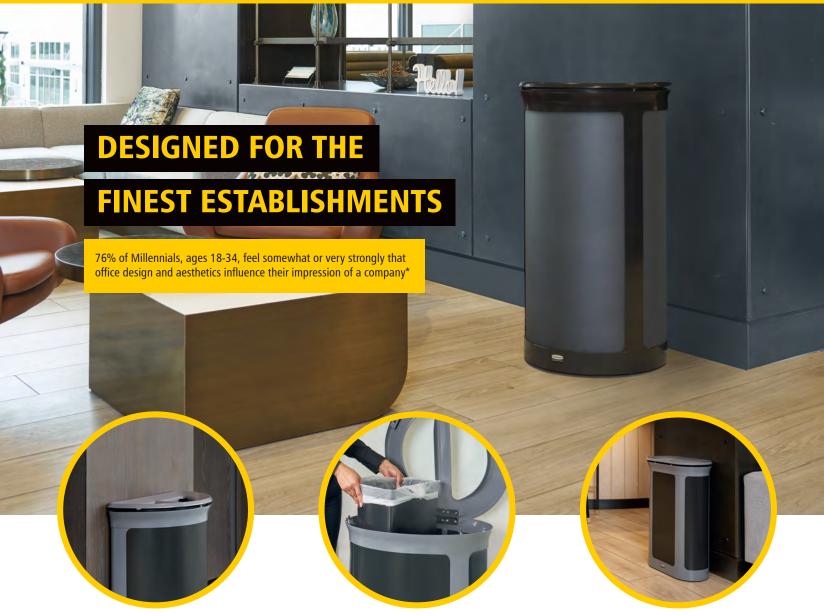

## **ENHANCE™ CONTAINERS**

#### **FLOATING LID**

Brushed stainless steel provides a classic aesthetic, guaranteed to enhance any environment.

#### **FLARED RIM**

Flared rim provides visual appeal and allows room for user's hands to easily grip the liner during waste removal.

#### **CONTRASTING FRAME**

Contrasting frame and panels create visual interest to complement a property's upscale look.