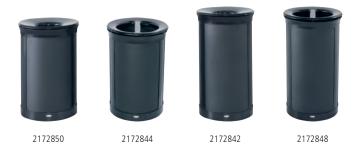

### **ENHANCE™ CONTAINERS**

|               | NO.     | DESCRIPTION              | COLOR      | CAPACITY   | $L \times W \times H$    |
|---------------|---------|--------------------------|------------|------------|--------------------------|
| HALF<br>ROUND | 2172845 | ENHANCE™ HALFRND         | PEARL GRAY | 11.5 GAL   | 21.90" × 11.14" × 30.92" |
|               | 2172846 | ENHANCE™ HALFRND 2STREAM | PEARL GRAY | 11.5 GAL   | 21.90" × 11.14" × 30.92" |
| PILL          | 2172851 | ENHANCE™ PILL            | PEARL GRAY | 13 GAL     | 21.48" × 11.48" × 30.60" |
|               | 2172843 | ENHANCE™ PILL 2STREAM    | PEARL GRAY | 2 X 23 GAL | 41.56" × 21.66" × 31.79" |
| ROUND         | 2172849 | ENHANCE™ RND             | PEARL GRAY | 23 GAL     | 20.58" × 20.58" × 31.22" |
|               | 2172850 | ENHANCE™ RND             | BLACK      | 23 GAL     | 20.58" × 20.58" × 31.22" |
|               | 2172841 | ENHANCE™ RND 2STREAM     | PEARL GRAY | 23 GAL     | 20.58" × 20.58" × 31.22" |
|               | 2172844 | ENHANCE™ RND 2STREAM     | BLACK      | 23 GAL     | 20.58" × 20.58" × 31.22" |
|               | 2172852 | ENHANCE™ RND             | PEARL GRAY | 33 GAL     | 20.58" × 20.58" × 37.44" |
|               | 2172842 | ENHANCE™ RND             | BLACK      | 33 GAL     | 20.58" × 20.58" × 37.44" |
|               | 2172847 | ENHANCE™ RND 2STREAM     | PEARL GRAY | 33 GAL     | 20.58" × 20.58" × 37.44" |
|               | 2172848 | ENHANCE™ RND 2STREAM     | BLACK      | 33 GAL     | 20.58" × 20.58" × 37.44" |