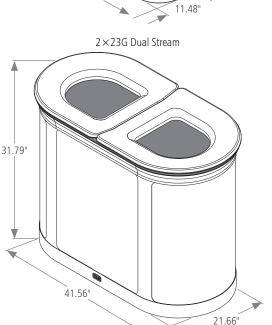

## **ENHANCE**

| SKU #   | DESCRIPTION                  | COLOR | CAPACITY | LENGTH | WIDTH  | HEIGHT |
|---------|------------------------------|-------|----------|--------|--------|--------|
|         |                              |       | GAL      | IN     | IN     | IN     |
| 2172845 | 11.5G HALF ROUND             | GRAY  | 11.5 GAL | 21.90" | 11.14″ | 30.92″ |
| 2172846 | 11.5G HALF ROUND DUAL STREAM | GRAY  | 11.5 GAL | 21.90" | 11.14″ | 30.92″ |
| 2172851 | 13G PILL                     | GRAY  | 13 GAL   | 21.48" | 11.48″ | 30.60″ |
| 2172843 | 2X23G PILL DUAL STREAM       | GRAY  | 46 GAL   | 41.56″ | 21.66″ | 31.79″ |
| 2172849 | 23G ROUND                    | GRAY  | 23 GAL   | 20.58" | 20.58" | 31.22″ |
| 2172850 | 23G ROUND                    | BLACK | 23 GAL   | 20.58″ | 20.58″ | 31.22″ |
| 2172841 | 23G ROUND DUAL STREAM        | GRAY  | 23 GAL   | 20.58" | 20.58" | 31.22″ |
| 2172844 | 23G ROUND DUAL STREAM        | BLACK | 23 GAL   | 20.58″ | 20.58″ | 31.22″ |
| 2172852 | 33G ROUND                    | GRAY  | 33 GAL   | 20.58" | 20.58" | 37.44″ |
| 2172842 | 33G ROUND                    | BLACK | 33 GAL   | 20.58″ | 20.58″ | 37.44″ |
| 2172847 | 33G ROUND DUAL STREAM        | GRAY  | 33 GAL   | 20.58″ | 20.58″ | 37.44″ |
| 2172848 | 33G ROUND DUAL STREAM        | BLACK | 33 GAL   | 20.58″ | 20.58″ | 37.44″ |