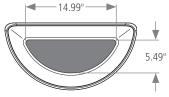

21.48"

13G Pill

11.5G Half Round

2.17"

◀ 11.61" ◄

13G Pill

2×23G Dual Stream

◀ 11.61" ➡