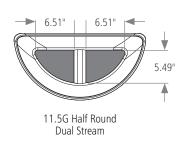

21.48"

13G Pill

11.5G Half Round

2.17"

◀ 11.61" ◄

13G Pill

2×23G Dual Stream

◀ 11.61" ➡