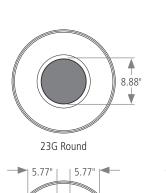

## **ENHANCE**

| SKU #   | DESCRIPTION                  | COLOR | CAPACITY | LENGTH | WIDTH  | HEIGHT |
|---------|------------------------------|-------|----------|--------|--------|--------|
|         |                              |       | GAL      | IN     | IN     | IN     |
| 2172845 | 11.5G HALF ROUND             | GRAY  | 11.5 GAL | 21.90" | 11.14″ | 30.92″ |
| 2172846 | 11.5G HALF ROUND DUAL STREAM | GRAY  | 11.5 GAL | 21.90" | 11.14″ | 30.92″ |
| 2172851 | 13G PILL                     | GRAY  | 13 GAL   | 21.48" | 11.48″ | 30.60″ |
| 2172843 | 2X23G PILL DUAL STREAM       | GRAY  | 46 GAL   | 41.56″ | 21.66″ | 31.79″ |
| 2172849 | 23G ROUND                    | GRAY  | 23 GAL   | 20.58" | 20.58" | 31.22″ |
| 2172850 | 23G ROUND                    | BLACK | 23 GAL   | 20.58″ | 20.58″ | 31.22″ |
| 2172841 | 23G ROUND DUAL STREAM        | GRAY  | 23 GAL   | 20.58" | 20.58" | 31.22″ |
| 2172844 | 23G ROUND DUAL STREAM        | BLACK | 23 GAL   | 20.58″ | 20.58″ | 31.22″ |
| 2172852 | 33G ROUND                    | GRAY  | 33 GAL   | 20.58" | 20.58" | 37.44″ |
| 2172842 | 33G ROUND                    | BLACK | 33 GAL   | 20.58″ | 20.58″ | 37.44″ |
| 2172847 | 33G ROUND DUAL STREAM        | GRAY  | 33 GAL   | 20.58″ | 20.58″ | 37.44″ |
| 2172848 | 33G ROUND DUAL STREAM        | BLACK | 33 GAL   | 20.58″ | 20.58″ | 37.44″ |