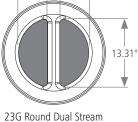

## **ENHANCE**

| SKU #   | DESCRIPTION                  | COLOR | CAPACITY | LENGTH | WIDTH  | HEIGHT |
|---------|------------------------------|-------|----------|--------|--------|--------|
|         |                              |       | GAL      | IN     | IN     | IN     |
| 2172845 | 11.5G HALF ROUND             | GRAY  | 11.5 GAL | 21.90" | 11.14″ | 30.92″ |
| 2172846 | 11.5G HALF ROUND DUAL STREAM | GRAY  | 11.5 GAL | 21.90" | 11.14″ | 30.92″ |
| 2172851 | 13G PILL                     | GRAY  | 13 GAL   | 21.48" | 11.48″ | 30.60″ |
| 2172843 | 2X23G PILL DUAL STREAM       | GRAY  | 46 GAL   | 41.56″ | 21.66″ | 31.79″ |
| 2172849 | 23G ROUND                    | GRAY  | 23 GAL   | 20.58" | 20.58" | 31.22″ |
| 2172850 | 23G ROUND                    | BLACK | 23 GAL   | 20.58″ | 20.58″ | 31.22″ |
| 2172841 | 23G ROUND DUAL STREAM        | GRAY  | 23 GAL   | 20.58" | 20.58" | 31.22″ |
| 2172844 | 23G ROUND DUAL STREAM        | BLACK | 23 GAL   | 20.58″ | 20.58″ | 31.22″ |
| 2172852 | 33G ROUND                    | GRAY  | 33 GAL   | 20.58" | 20.58" | 37.44″ |
| 2172842 | 33G ROUND                    | BLACK | 33 GAL   | 20.58″ | 20.58″ | 37.44″ |
| 2172847 | 33G ROUND DUAL STREAM        | GRAY  | 33 GAL   | 20.58″ | 20.58″ | 37.44″ |
| 2172848 | 33G ROUND DUAL STREAM        | BLACK | 33 GAL   | 20.58″ | 20.58″ | 37.44″ |