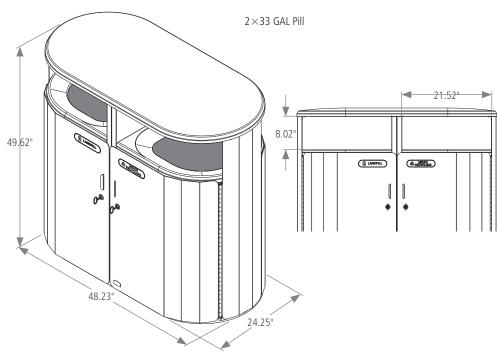

## RESIST™

| SKU #   | DESCRIPTION            | COLOR                      | CAPACITY | LENGTH | WIDTH | HEIGHT |
|---------|------------------------|----------------------------|----------|--------|-------|--------|
|         |                        |                            | GAL      | IN     | IN    | IN     |
| 2185041 | 33G ROUND              | TEXTURED BLACK/BLACK GLOSS | 33       | 27.19  | 27.19 | 49.85  |
| 2184979 | 45G ROUND              | TEXTURED BLACK/BLACK GLOSS | 45       | 29.16  | 29.16 | 49.94  |
| 2184980 | 2×23G PILL DUAL STREAM | TEXTURED BLACK/BLACK GLOSS | 46       | 48.23  | 24.25 | 43.62  |
| 2185042 | 2×33G PILL DUAL STREAM | TEXTURED BLACK/BLACK GLOSS | 66       | 48.23  | 24.25 | 49.62  |