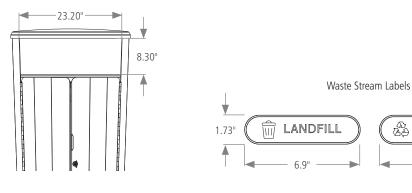

6.9"

## RESIST™

| SKU #   | DESCRIPTION            | COLOR                      | CAPACITY | LENGTH | WIDTH | HEIGHT |
|---------|------------------------|----------------------------|----------|--------|-------|--------|
|         |                        |                            | GAL      | IN     | IN    | IN     |
| 2185041 | 33G ROUND              | TEXTURED BLACK/BLACK GLOSS | 33       | 27.19  | 27.19 | 49.85  |
| 2184979 | 45G ROUND              | TEXTURED BLACK/BLACK GLOSS | 45       | 29.16  | 29.16 | 49.94  |
| 2184980 | 2×23G PILL DUAL STREAM | TEXTURED BLACK/BLACK GLOSS | 46       | 48.23  | 24.25 | 43.62  |
| 2185042 | 2×33G PILL DUAL STREAM | TEXTURED BLACK/BLACK GLOSS | 66       | 48.23  | 24.25 | 49.62  |