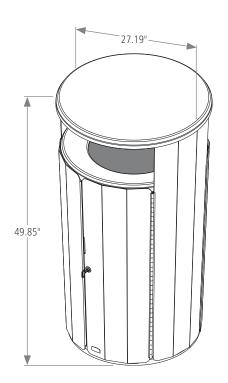

## RESIST™

| SKU #   | DESCRIPTION            | COLOR                      | CAPACITY | LENGTH | WIDTH | HEIGHT |
|---------|------------------------|----------------------------|----------|--------|-------|--------|
|         |                        |                            | GAL      | IN     | IN    | IN     |
| 2185041 | 33G ROUND              | TEXTURED BLACK/BLACK GLOSS | 33       | 27.19  | 27.19 | 49.85  |
| 2184979 | 45G ROUND              | TEXTURED BLACK/BLACK GLOSS | 45       | 29.16  | 29.16 | 49.94  |
| 2184980 | 2×23G PILL DUAL STREAM | TEXTURED BLACK/BLACK GLOSS | 46       | 48.23  | 24.25 | 43.62  |
| 2185042 | 2×33G PILL DUAL STREAM | TEXTURED BLACK/BLACK GLOSS | 66       | 48.23  | 24.25 | 49.62  |