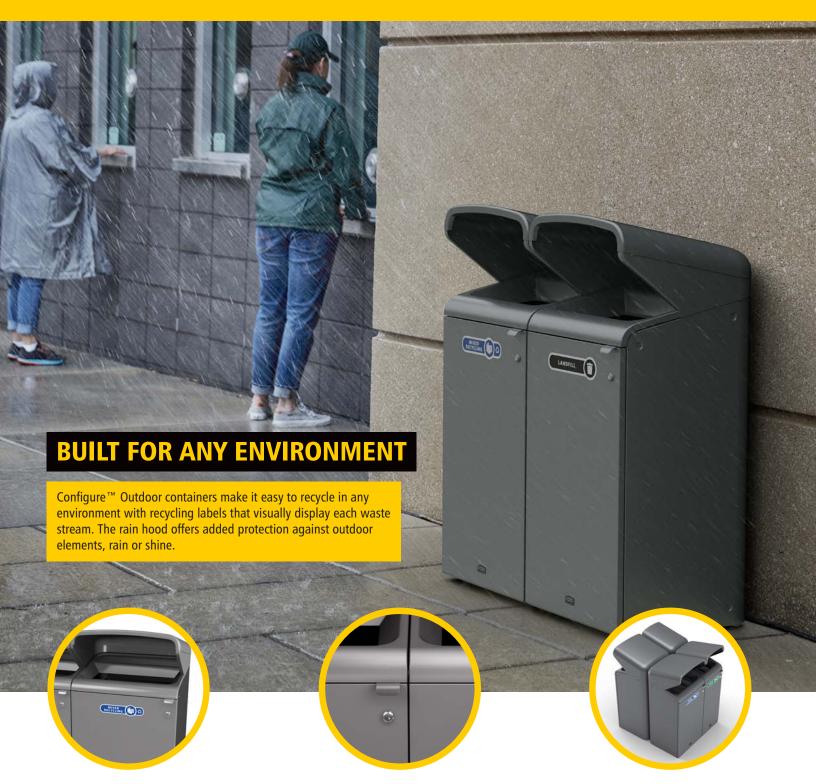

# **CONFIGURE™ OUTDOOR**

#### **RAIN HOOD**

Rain hood prevents outdoor elements from entering the container.

### **LOCKING DOORS**

Door lock ensures container contents remain secure and surrounding area stays clean.

### **MAGNETIC CONNECTION**

Magnetic connection keeps containers neatly arranged in a station or island, allowing for effortless adaptations to meet your facility's changing recycling needs.