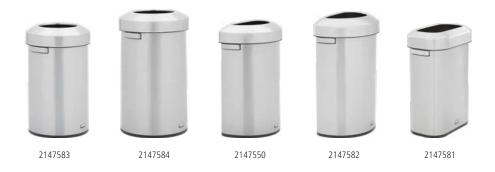

### **REFINE CONTAINERS**

|            | NO.     | DESCRIPTION       | COLOR           | CAPACITY | LXWXH                 |
|------------|---------|-------------------|-----------------|----------|-----------------------|
| ROUND      | 2147583 | REFINE ROUND TOP  | STAINLESS STEEL | 16 GAL   | 15.9" x 15.9" x 26.3" |
|            | 2147584 | REFINE ROUND TOP  | STAINLESS STEEL | 24 GAL   | 17.7" x 17.7" x 29.6" |
| HALF ROUND | 2147550 | REFINE HALF ROUND | STAINLESS STEEL | 16 GAL   | 18.2" x 12.4" x 29.5" |
|            | 2147582 | REFINE HALF ROUND | STAINLESS STEEL | 21 GAL   | 19.7" x 13.7" x 29.5" |
| SLIM       | 2147581 | REFINE SLIM       | STAINLESS STEEL | 15 GAL   | 18.2" x 11.3" x 25.6" |