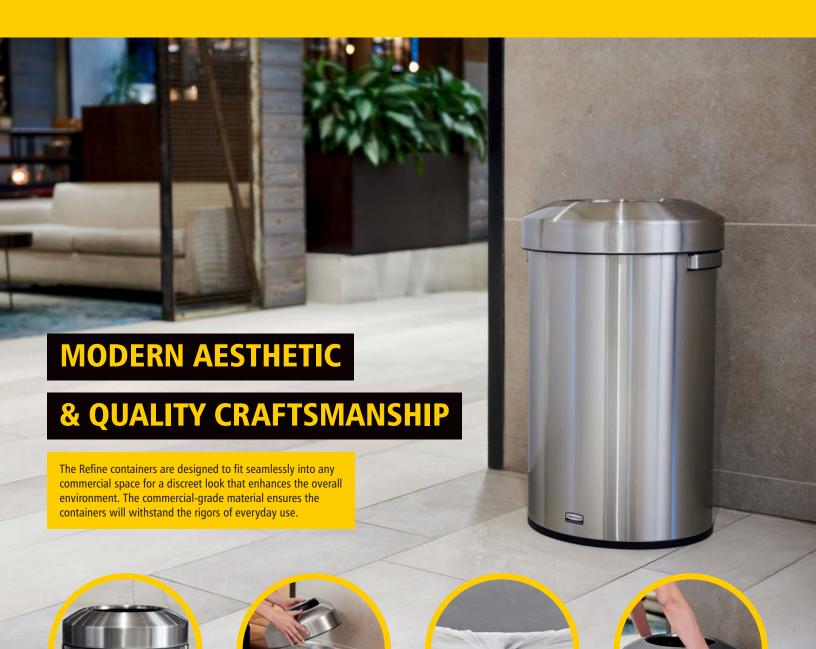

#### **TIMELESS DESIGN**

Brushed stainless-steel provides a classic aesthetic, guaranteed to enhance any environment.

## **EASY ACCESS**

Lid lifts off for easy access to liner bag.

#### **LINER CINCH**

Integrated liner cinch makes liner changes quick and easy.

#### **ERGONOMIC HANDLES**

Durable steel handles improve grip, reducing user strain and improving efficiency when emptying containers.