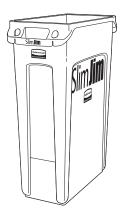

## **SLIM JIM® CONTAINERS FOR USE WITH ELEVATE™ CONTAINERS**

| SKU #        | DESCRIPTION                         | COLOR | CAPACITY  | LENGTH | WIDTH | HEIGHT | PACK SIZE |
|--------------|-------------------------------------|-------|-----------|--------|-------|--------|-----------|
|              |                                     |       | GAL / L   | IN     | IN    | IN     | UNIT      |
| FG354007BLUE | SLIM JIM W/VENTING CHANNELS RECYCLE | BLUE  | 23G/86.1L | 22.00  | 11.00 | 30.00  | 4         |
| FG354060GRAY | SLIM JIM W/VENTING CHANNELS         | GRAY  | 23G/86.1L | 22.00  | 11.00 | 30.00  | 4         |