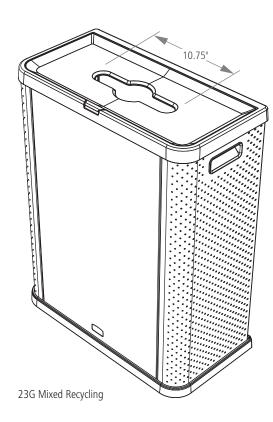

## **ELEVATE™ CONTAINERS**

| SKU #   | DESCRIPTION                 | COLOR           | CAPACITY  | LENGTH | WIDTH | HEIGHT | PACK SIZE |
|---------|-----------------------------|-----------------|-----------|--------|-------|--------|-----------|
|         |                             |                 | GAL / L   | IN     | IN    | IN     | UNIT      |
| 2136962 | ELEVATE MIXED RECYCLING 23G | PEARL DARK GRAY | 23G/86.1L | 25.14  | 12.80 | 31.50  | 1         |
| 2136963 | ELEVATE LANDFILL 23G        | PEARL DARK GRAY | 23G/86.1L | 25.14  | 12.80 | 31.50  | 1         |