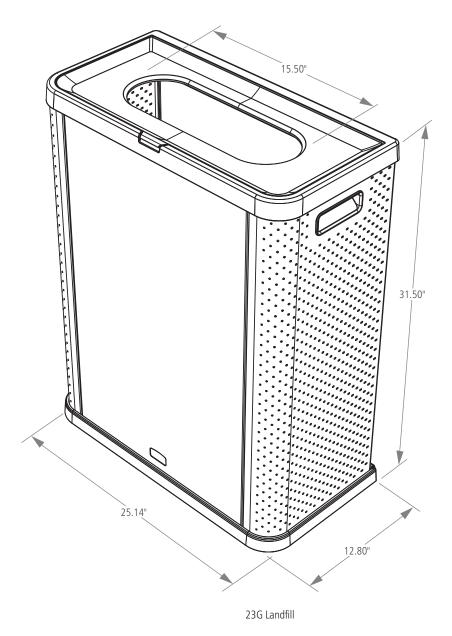

## **ELEVATE™ CONTAINERS**

| SKU #   | DESCRIPTION                 | COLOR           | CAPACITY  | LENGTH | WIDTH | HEIGHT | PACK SIZE |
|---------|-----------------------------|-----------------|-----------|--------|-------|--------|-----------|
|         |                             |                 | GAL / L   | IN     | IN    | IN     | UNIT      |
| 2136962 | ELEVATE MIXED RECYCLING 23G | PEARL DARK GRAY | 23G/86.1L | 25.14  | 12.80 | 31.50  | 1         |
| 2136963 | ELEVATE LANDFILL 23G        | PEARL DARK GRAY | 23G/86.1L | 25.14  | 12.80 | 31.50  | 1         |