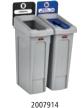

#### **SLIM JIM® RECYCLING STATION**

| NO.     | DESCRIPTION                                                             | DIMENSIONS (L×W×H)                           | CASE QTY |
|---------|-------------------------------------------------------------------------|----------------------------------------------|----------|
| 2137851 | Slim Jim Recycling Station PPE Label                                    | 0.06" L $\times$ 9.50" W $\times$ 5.70" H    | 1        |
| 2007914 | Slim Jim Recycling Station 2-Stream – Landfill/Mixed Recycling*         | 21.50" L $\times$ 24.00" W $\times$ 40.25" H | 1        |
| 2007918 | Slim Jim Recycling Station 3-Stream – Landfill/Mixed Recycling/Compost* | 21.50" L $\times$ 36.00" W $\times$ 40.25" H | 1        |

\*PPE Label included in kit.

2137851