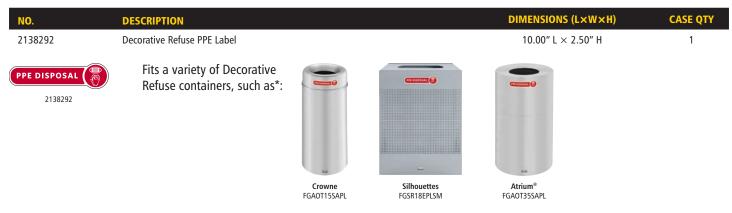

### **DISPOSAL OF PPE**

PPE DISPOSAL

Equip your facility with Utility and Decorative Refuse containers with a dedicated PPE (personal protective equipment) waste stream to help patrons and employees effectively dispose of masks and gloves.