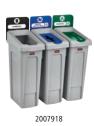

#### **SLIM JIM® RECYCLING STATION**

| NO.     | DESCRIPTION                                                             | DIMENSIONS (L×W×H)                           | CASE QTY |
|---------|-------------------------------------------------------------------------|----------------------------------------------|----------|
| 2137851 | Slim Jim Recycling Station PPE Label                                    | 0.06" L $\times$ 9.50" W $\times$ 5.70" H    | 1        |
| 2007914 | Slim Jim Recycling Station 2-Stream – Landfill/Mixed Recycling*         | 21.50" L $\times$ 24.00" W $\times$ 40.25" H | 1        |
| 2007918 | Slim Jim Recycling Station 3-Stream – Landfill/Mixed Recycling/Compost* | 21.50" L $\times$ 36.00" W $\times$ 40.25" H | 1        |

\*PPE Label included in kit.

2137851