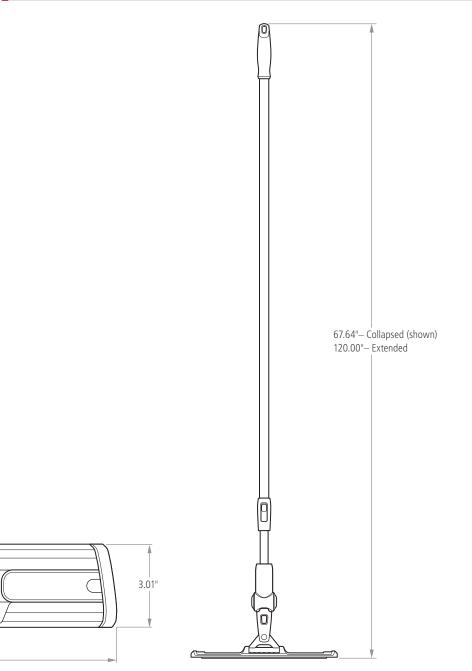

## **Features and Benefits:**

- Cleans hard-to-reach spaces with less effort
- Multidirectional rotating head delivers better leverage when cleaning overhead surfaces
- Extends to 10' for maximum access to high surfaces
- Push button adjusts head to three different positions and locks in place for controlled cleaning in hard-to-reach areas
- Frame accepts 11" wall/stair and 11" window cleaning pads (sold separately)

## OVERHEAD CLEANING TOOL

| SKU #   | DESCRIPTION                                   | COLOR | LENGTH | WIDTH | HEIGHT | WEIGHT | PACK SIZE |
|---------|-----------------------------------------------|-------|--------|-------|--------|--------|-----------|
|         |                                               |       | IN     | IN    | IN     | LB     |           |
| 2018824 | MAXIMIZER <sup>™</sup> OVERHEAD CLEANING TOOL | BLACK | 71.50  | 3.50  | 2.38   | 2.50   | 6         |