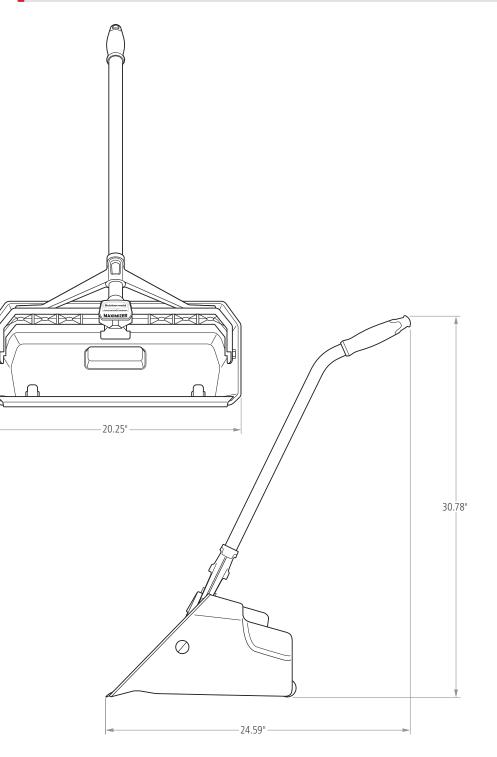

## HEAVY DUTY STAND UP DEBRIS PAN

## **Features and Benefits:**

- Extra large opening is wide enough to fit an 18" push broom
- Huge storage capacity reduces trips to empty the pan
- Locking latch for secure lifting and emptying of heavy loads up to 25 lbs
- Angled ergonomic handle for reduced strain when sweeping debris into pan
- Durable rear wheels improve wear resistance and extend product life
- Built-in hang hole for convenient storage
- Molded comfort handle reduces strain