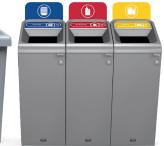

### **DECORATIVE RECYCLING**

Modular, colour-coded solutions for collecting and recycling multiple waste streams at any facility.