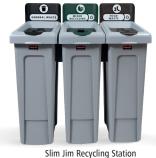

### **DECORATIVE RECYCLING**

Modular, colour-coded solutions for collecting and recycling multiple waste streams at any facility.