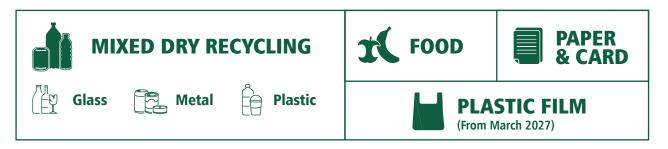

#### IN ENGLAND, FROM 31ST MARCH 2025, NEW LEGISLATION WILL MEAN BUSINESSES WITH MORE THAN 10 FULL-TIME EMPLOYEES MUST SEPARATE "RECYCLING RELEVANT WASTE" PRIOR TO COLLECTION FOR PROCESSING OFF SITE.

Businesses will be responsible for the waste collected on and transported from their premises, meaning dry recyclables (which can be grouped together), food waste, and general waste must be separated.