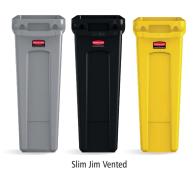

#### **SLIM JIM CONTAINERS**

High capacity back-of-house containers that collect waste where it accumulates with a bag cinch system.

WASTE STORAGE

Durable units designed to store waste from multiple points around a facility prior to being moved elsewhere.