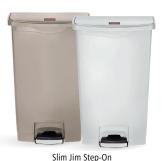

## **STEP-ON CONTAINERS**

Sealed lid containers that isolate germs and odours with risk-reducing foot operation to reduce contamination touchpoints.