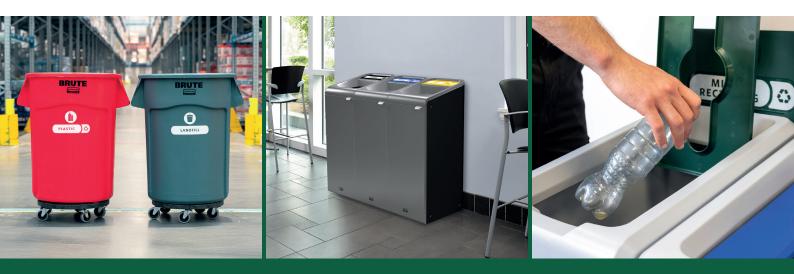

### **DECORATIVE RECYCLING**

Modular, colour-coded solutions for collecting and recycling multiple waste streams at any facility.