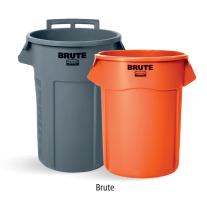

#### **SLIM JIM CONTAINERS**

High capacity back-of-house containers that collect waste where it accumulates with a bag cinch system.

WASTE STORAGE

Durable units designed to store waste from multiple points around a facility prior to being moved elsewhere.