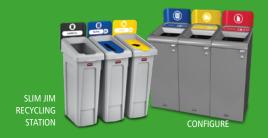

### **HIGH CAPACITY TRUCKS**

Large volume, mobile containers that move collected waste from back of house storage to collection points for off-site processing.

MEGA BRUTE

CUBE TRUCK

| SLIM JIM RECYCLING STATION         2129601         Slim Jim Recycling Station 2 Stream - General Waste/Mixed Recycling         BLACK/GREEN           RECYCLING STATION         2057606         Slim Jim Recycling Station 3 Stream - General Waste/Mixed Recycling/Paper         BLACK/GREEN           2154725         Plastic 57L         RED           2154752         Plastic 87L         RED           2154759         Plastic 125L         RED           2154726         Paper 57L         BLUE           2154753         Paper 87L         BLUE           2154760         Paper 125L         BLUE           2154727         Glass 57L         GREEN           2154754         Glass 87L         GREEN           2154761         Glass 125L         GREEN           CONFIGURE RECYCLING         2154728         General Waste 57L         BLACK           STATIONS         2154762         General Waste 125L         BLACK           2154729         Kitchen / Food Waste 57L         BROWN | I/BLUE      |
|---------------------------------------------------------------------------------------------------------------------------------------------------------------------------------------------------------------------------------------------------------------------------------------------------------------------------------------------------------------------------------------------------------------------------------------------------------------------------------------------------------------------------------------------------------------------------------------------------------------------------------------------------------------------------------------------------------------------------------------------------------------------------------------------------------------------------------------------------------------------------------------------------------------------------------------------------------------------------------------------------|-------------|
| RECYCLING STATION         2057606         Slim Jim Recycling Station 3 Stream - General Waste/Mixed Recycling/Paper         BLACK/GREEN           2154725         Plastic 57L         RED           2154752         Plastic 87L         RED           2154759         Plastic 125L         RED           2154726         Paper 57L         BLUE           2154753         Paper 87L         BLUE           2154760         Paper 125L         BLUE           2154727         Glass 57L         GREEN           2154754         Glass 87L         GREEN           2154761         Glass 125L         GREEN           CONFIGURE RECYCLING         2154728         General Waste 57L         BLACK           STATIONS         2154755         General Waste 87L         BLACK           STATIONS         2154762         General Waste 125L         BLACK                                                                                                                                            |             |
| 2154752       Plastic 87L       RED         2154759       Plastic 125L       RED         2154726       Paper 57L       BLUE         2154753       Paper 87L       BLUE         2154760       Paper 125L       BLUE         2154727       Glass 57L       GREEN         2154754       Glass 87L       GREEN         2154761       Glass 125L       GREEN         CONFIGURE RECYCLING 2154728       General Waste 57L       BLACK         STATIONS       2154755       General Waste 87L       BLACK         STATIONS       2154762       General Waste 125L       BLACK                                                                                                                                                                                                                                                                                                                                                                                                                            |             |
| 2154759       Plastic 125L       RED         2154726       Paper 57L       BLUE         2154753       Paper 87L       BLUE         2154760       Paper 125L       BLUE         2154727       Glass 57L       GREEN         2154754       Glass 87L       GREEN         2154761       Glass 125L       GREEN         CONFIGURE RECYCLING       2154728       General Waste 57L       BLACK         STATIONS       2154762       General Waste 125L       BLACK                                                                                                                                                                                                                                                                                                                                                                                                                                                                                                                                     |             |
| 2154726       Paper 57L       BLUE         2154753       Paper 87L       BLUE         2154760       Paper 125L       BLUE         2154727       Glass 57L       GREEN         2154754       Glass 87L       GREEN         2154761       Glass 125L       GREEN         CONFIGURE RECYCLING       2154728       General Waste 57L       BLACK         STATIONS       2154755       General Waste 87L       BLACK         STATIONS       2154762       General Waste 125L       BLACK                                                                                                                                                                                                                                                                                                                                                                                                                                                                                                               |             |
| 2154753       Paper 87L       BLUE         2154760       Paper 125L       BLUE         2154727       Glass 57L       GREEN         2154754       Glass 87L       GREEN         2154761       Glass 125L       GREEN         CONFIGURE RECYCLING       2154728       General Waste 57L       BLACK         STATIONS       2154755       General Waste 87L       BLACK         STATIONS       2154762       General Waste 125L       BLACK                                                                                                                                                                                                                                                                                                                                                                                                                                                                                                                                                          |             |
| 2154760       Paper 125L       BLUE         2154727       Glass 57L       GREEN         2154754       Glass 87L       GREEN         2154761       Glass 125L       GREEN         CONFIGURE RECYCLING       2154728       General Waste 57L       BLACK         STATIONS       2154755       General Waste 87L       BLACK         STATIONS       2154762       General Waste 125L       BLACK                                                                                                                                                                                                                                                                                                                                                                                                                                                                                                                                                                                                     |             |
| 2154727       Glass 57L       GREEN         2154754       Glass 87L       GREEN         2154761       Glass 125L       GREEN         CONFIGURE RECYCLING       2154728       General Waste 57L       BLACK         STATIONS       2154755       General Waste 87L       BLACK         STATIONS       2154762       General Waste 125L       BLACK                                                                                                                                                                                                                                                                                                                                                                                                                                                                                                                                                                                                                                                 |             |
| 2154754       Glass 87L       GREEN         2154761       Glass 125L       GREEN         CONFIGURE RECYCLING       2154728       General Waste 57L       BLACK         STATIONS       2154755       General Waste 87L       BLACK         STATIONS       2154762       General Waste 125L       BLACK                                                                                                                                                                                                                                                                                                                                                                                                                                                                                                                                                                                                                                                                                             |             |
| CONFIGURE       2154761       Glass 125L       GREEN         CONFIGURE       2154728       General Waste 57L       BLACK         RECYCLING       2154755       General Waste 87L       BLACK         STATIONS       2154762       General Waste 125L       BLACK                                                                                                                                                                                                                                                                                                                                                                                                                                                                                                                                                                                                                                                                                                                                  |             |
| CONFIGURE         2154728         General Waste 57L         BLACK           RECYCLING         2154755         General Waste 87L         BLACK           STATIONS         2154762         General Waste 125L         BLACK                                                                                                                                                                                                                                                                                                                                                                                                                                                                                                                                                                                                                                                                                                                                                                         |             |
| RECYCLING 2154755 General Waste 87L BLACK STATIONS 2154762 General Waste 125L BLACK                                                                                                                                                                                                                                                                                                                                                                                                                                                                                                                                                                                                                                                                                                                                                                                                                                                                                                               |             |
| RECYCLING2154755General Waste 87LBLACKSTATIONS2154762General Waste 125LBLACK                                                                                                                                                                                                                                                                                                                                                                                                                                                                                                                                                                                                                                                                                                                                                                                                                                                                                                                      |             |
| 213 TOZ                                                                                                                                                                                                                                                                                                                                                                                                                                                                                                                                                                                                                                                                                                                                                                                                                                                                                                                                                                                           |             |
| 2154729 Kitchen / Food Waste 57I RROWN                                                                                                                                                                                                                                                                                                                                                                                                                                                                                                                                                                                                                                                                                                                                                                                                                                                                                                                                                            |             |
| DIOWN                                                                                                                                                                                                                                                                                                                                                                                                                                                                                                                                                                                                                                                                                                                                                                                                                                                                                                                                                                                             |             |
| 2154756 Kitchen / Food Waste 87L BROWN                                                                                                                                                                                                                                                                                                                                                                                                                                                                                                                                                                                                                                                                                                                                                                                                                                                                                                                                                            |             |
| 2154763 Kitchen / Food Waste 125L BROWN                                                                                                                                                                                                                                                                                                                                                                                                                                                                                                                                                                                                                                                                                                                                                                                                                                                                                                                                                           |             |
| 2154730 Landfill 57L BLACK                                                                                                                                                                                                                                                                                                                                                                                                                                                                                                                                                                                                                                                                                                                                                                                                                                                                                                                                                                        |             |
| 2154757 Landfill 87L BLACK                                                                                                                                                                                                                                                                                                                                                                                                                                                                                                                                                                                                                                                                                                                                                                                                                                                                                                                                                                        |             |
| 2154764 Landfill 125L BLACK                                                                                                                                                                                                                                                                                                                                                                                                                                                                                                                                                                                                                                                                                                                                                                                                                                                                                                                                                                       |             |
| 2154751 Mixed Recycling 57L GREEN                                                                                                                                                                                                                                                                                                                                                                                                                                                                                                                                                                                                                                                                                                                                                                                                                                                                                                                                                                 |             |
| 2154758 Mixed Recycling 87L GREEN                                                                                                                                                                                                                                                                                                                                                                                                                                                                                                                                                                                                                                                                                                                                                                                                                                                                                                                                                                 |             |
| 2154765 Mixed Recycling 125L GREEN                                                                                                                                                                                                                                                                                                                                                                                                                                                                                                                                                                                                                                                                                                                                                                                                                                                                                                                                                                |             |
| 1883460 Slim Jim Step On Container 68L BEIGE                                                                                                                                                                                                                                                                                                                                                                                                                                                                                                                                                                                                                                                                                                                                                                                                                                                                                                                                                      |             |
| 1883613 Slim Jim Step On Container 68L BLACK                                                                                                                                                                                                                                                                                                                                                                                                                                                                                                                                                                                                                                                                                                                                                                                                                                                                                                                                                      |             |
| SLIM JIM 1883568 Slim Jim Step On Container 68L RED                                                                                                                                                                                                                                                                                                                                                                                                                                                                                                                                                                                                                                                                                                                                                                                                                                                                                                                                               |             |
| STEP ON 1883604 Slim Jim Step On Container 68L GREY                                                                                                                                                                                                                                                                                                                                                                                                                                                                                                                                                                                                                                                                                                                                                                                                                                                                                                                                               |             |
| 1883559 Slim Jim Step On Container 68L WHITE                                                                                                                                                                                                                                                                                                                                                                                                                                                                                                                                                                                                                                                                                                                                                                                                                                                                                                                                                      |             |
| 1883577 Slim Jim Step On Container 68L YELLOW                                                                                                                                                                                                                                                                                                                                                                                                                                                                                                                                                                                                                                                                                                                                                                                                                                                                                                                                                     | 1           |
| 1971258 Slim Jim Vented 60L GREY                                                                                                                                                                                                                                                                                                                                                                                                                                                                                                                                                                                                                                                                                                                                                                                                                                                                                                                                                                  |             |
| 1971259 Slim Jim Vented 60L BEIGE                                                                                                                                                                                                                                                                                                                                                                                                                                                                                                                                                                                                                                                                                                                                                                                                                                                                                                                                                                 |             |
| 1955959 Slim Jim Vented 60L BLACK                                                                                                                                                                                                                                                                                                                                                                                                                                                                                                                                                                                                                                                                                                                                                                                                                                                                                                                                                                 |             |
| 1971257 Slim Jim Vented 60L BLUE                                                                                                                                                                                                                                                                                                                                                                                                                                                                                                                                                                                                                                                                                                                                                                                                                                                                                                                                                                  |             |
| 1956181 Slim Jim Vented 60L BROWN                                                                                                                                                                                                                                                                                                                                                                                                                                                                                                                                                                                                                                                                                                                                                                                                                                                                                                                                                                 |             |
| 1955960 Slim Jim Vented 60L GREEN                                                                                                                                                                                                                                                                                                                                                                                                                                                                                                                                                                                                                                                                                                                                                                                                                                                                                                                                                                 |             |
| SLIM JIM FG354060GRAY Slim Jim Vented 87L GREY                                                                                                                                                                                                                                                                                                                                                                                                                                                                                                                                                                                                                                                                                                                                                                                                                                                                                                                                                    |             |
| VENTEDFG354060BEIGSlim Jim Vented 87LBEIGE                                                                                                                                                                                                                                                                                                                                                                                                                                                                                                                                                                                                                                                                                                                                                                                                                                                                                                                                                        |             |
| FG354060BLA Slim Jim Vented 87L BLACK                                                                                                                                                                                                                                                                                                                                                                                                                                                                                                                                                                                                                                                                                                                                                                                                                                                                                                                                                             |             |
| FG354007BLUE Slim Jim Vented 87L BLUE (INCL. RECYCLII                                                                                                                                                                                                                                                                                                                                                                                                                                                                                                                                                                                                                                                                                                                                                                                                                                                                                                                                             | NG SYMBOL)  |
| 1956187 Slim Jim Vented 87L BROWN                                                                                                                                                                                                                                                                                                                                                                                                                                                                                                                                                                                                                                                                                                                                                                                                                                                                                                                                                                 |             |
| FG354007GRN Slim Jim Vented 87L GREEN (INCL. RECYCL                                                                                                                                                                                                                                                                                                                                                                                                                                                                                                                                                                                                                                                                                                                                                                                                                                                                                                                                               | ING SYMBOL) |
| 1956189 Slim Jim Vented 87L RED                                                                                                                                                                                                                                                                                                                                                                                                                                                                                                                                                                                                                                                                                                                                                                                                                                                                                                                                                                   |             |
| 1956188 Slim Jim Vented 87L YELLOW                                                                                                                                                                                                                                                                                                                                                                                                                                                                                                                                                                                                                                                                                                                                                                                                                                                                                                                                                                | <u>'</u>    |
| FG263200GRAY BRUTE Vented Container 121L GREY                                                                                                                                                                                                                                                                                                                                                                                                                                                                                                                                                                                                                                                                                                                                                                                                                                                                                                                                                     |             |
| FG263200BLUE BRUTE Vented Container 121L BLUE                                                                                                                                                                                                                                                                                                                                                                                                                                                                                                                                                                                                                                                                                                                                                                                                                                                                                                                                                     |             |
| FG263200DGRN BRUTE Vented Container 121L DARK GRE                                                                                                                                                                                                                                                                                                                                                                                                                                                                                                                                                                                                                                                                                                                                                                                                                                                                                                                                                 | EN          |
| BRUTE 2119308 BRUTE Vented Container 121L ORANGI                                                                                                                                                                                                                                                                                                                                                                                                                                                                                                                                                                                                                                                                                                                                                                                                                                                                                                                                                  |             |
| CONTAINERS FG263273BLUE BRUTE Vented Container 121L BLUE (INCL. RECYCLII                                                                                                                                                                                                                                                                                                                                                                                                                                                                                                                                                                                                                                                                                                                                                                                                                                                                                                                          | NG SYMBOL)  |
| FG263200RED BRUTE Vented Container 121L RED                                                                                                                                                                                                                                                                                                                                                                                                                                                                                                                                                                                                                                                                                                                                                                                                                                                                                                                                                       |             |
| FG263200WHT BRUTE Vented Container 121L WHITE                                                                                                                                                                                                                                                                                                                                                                                                                                                                                                                                                                                                                                                                                                                                                                                                                                                                                                                                                     |             |
| FG263200YEL BRUTE Vented Container 121L YELLOW                                                                                                                                                                                                                                                                                                                                                                                                                                                                                                                                                                                                                                                                                                                                                                                                                                                                                                                                                    |             |