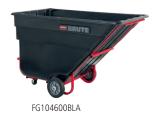

#### **BRUTE TILT TRUCKS**

| NO.                | DESCRIPTION                             | WHEEL<br>TYPE            | CASTER<br>TYPE | LOAD<br>CAPACITY | COLOR | CASE<br>PACK |
|--------------------|-----------------------------------------|--------------------------|----------------|------------------|-------|--------------|
| 0.5 CY Tilt Trucks |                                         |                          |                |                  |       |              |
| 2192466            | BRUTE TILT TRUCK STD DUTY 0.5 YD3       | 10" WHEEL                | 3.5" SWIVEL    | 850 lb.          | GRAY  | 1            |
| 2192465            | BRUTE TILT TRUCK HD 0.5 YD <sup>3</sup> | 10" WHEEL                | 3.5" SWIVEL    | 1,400 lb.        | GRAY  | 1            |
| FG130500BLA        | 1/2 CU YD STANDARD TILT TRUCK           | 10" WHEEL                | 3.5" SWIVEL    | 850 lb.          | BLACK | 1            |
| FG130600BLA        | 1/2 CU YD HEAVY DUTY TILT TRUCK         | 10" WHEEL                | 3.5" SWIVEL    | 1,400 lb.        | BLACK | 1            |
| FG130573BLUE       | RECYCLING TILT TRUCK STD DUTY           | 10" WHEEL                | 3.5" SWIVEL    | 850 lb.          | BLUE  | 1            |
| 1.0 CY Tilt Trucks |                                         |                          |                |                  |       |              |
| 2192462            | BRUTE TILT TRUCK STD DUTY 1 YD3         | 12" WHEEL                | 5" SWIVEL      | 1,250 lb.        | GRAY  | 1            |
| 2192467            | BRUTE TILT TRUCK HD 1 YD3               | 12" WHEEL                | 5" SWIVEL      | 2,100 lb.        | GRAY  | 1            |
| FG131500BLA        | 1 CU YD STANDARD TILT TRUCK             | 12" WHEEL                | 5" SWIVEL      | 1,250 lb.        | BLACK | 1            |
| FG131600BLA        | 1 CU YD HEAVY DUTY TILT TRUCK           | 12" WHEEL                | 5" SWIVEL      | 2,100 lb.        | BLACK | 1            |
| FG131641BLA*       | 1 CU YD TOWABLE HEAVY DUTY TILT TRUCK   | 16" WHEEL -<br>PNEUMATIC | 6" SWIVEL      | 2,100 lb.        | BLACK | 1            |
| FG131542BLA        | 1 CU YD STD TT W/FORK POCKETS           | 12" WHEEL                | 5" SWIVEL      | 1,250 lb.        | BLACK | 1            |
| 2089826            | 1 CU YD TILT TRUCK - RECYCLING          | 12" WHEEL                | 5" SWIVEL      | 1,250 lb.        | BLUE  | 1            |
| 1.5 CY Tilt Trucks |                                         |                          |                |                  |       |              |
| FG102500BLA*       | 1 1/2 CU YD STD DUTY TILT-TRUCK         | 12" WHEEL                | 4" SWIVEL      | 1,200 lb.        | BLACK | 1            |
| FG102641BLA*       | 1 1/2 CU YD HEAVY DUTY TOWABLE TT       | 16" WHEEL -<br>PNEUMATIC | 6" SWIVEL      | 2,100 lb.        | BLACK | 1            |
| FG102542BLA*       | 1 1/2 CU YD TT STD FORK POCKET          | 12" WHEEL                | 4" SWIVEL      | 1,500 lb.        | BLACK | 1            |
| 2.0 CY Tilt Trucks |                                         |                          |                |                  |       |              |
| FG103600BLA*       | EX HVY DTY 2 CU                         | 12" WHEEL                | 4" SWIVEL      | 2,300 lb.        | BLACK | 1            |
| 2.5 CY Tilt Trucks |                                         |                          |                |                  |       |              |
| FG104600BLA*       | 2 1/2 CU YD HVY DUTY TILT-TRUCK         | 12" WHEEL                | 4" SWIVEL      | 2,300 lb.        | BLACK | 1            |