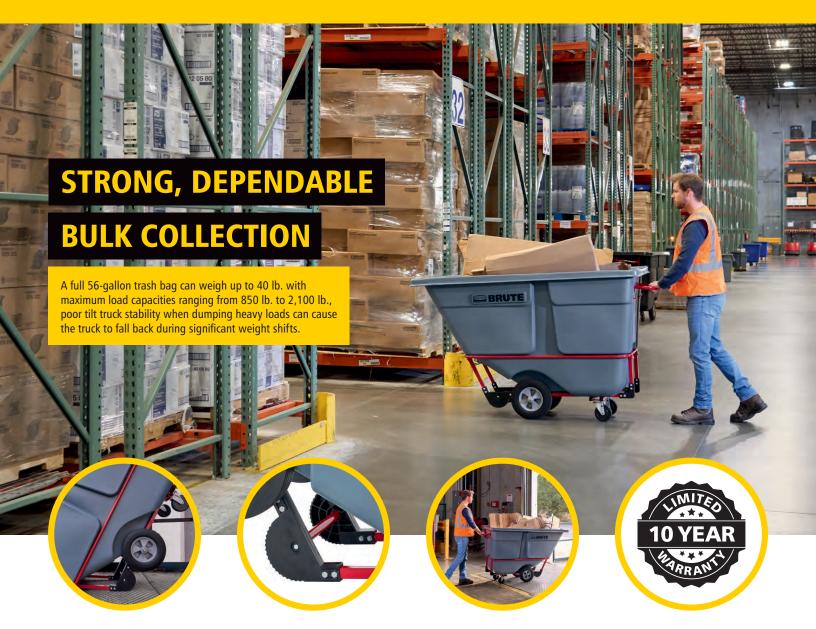

# IMPROVED CONTROL

DuraTilt™ frame allows the Tilt Truck to stay stable while in the tilted position, making the dumping and cleaning process easier than traditional metal frames.

# REINFORCED PROTECTION

Reinforced corner points help prevent rusting of the frame, scraping, and paint transfer onto the ground during dumping.

## EXCEPTIONAL DURABILITY

BRUTE Tilt Trucks won't warp, dent, or rot for outstanding durability.

### CATEGORY LEADING WARRANTY

Backed by a 10-Year Limited Warranty.