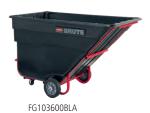

#### **BRUTE TILT TRUCKS**

| NO.                | DESCRIPTION                             | WHEEL<br>TYPE            | CASTER<br>TYPE | LOAD<br>CAPACITY | COLOR | CASE<br>PACK |
|--------------------|-----------------------------------------|--------------------------|----------------|------------------|-------|--------------|
| 0.5 CY Tilt Trucks |                                         |                          |                |                  |       |              |
| 2192466            | BRUTE TILT TRUCK STD DUTY 0.5 YD3       | 10" WHEEL                | 3.5" SWIVEL    | 850 lb.          | GRAY  | 1            |
| 2192465            | BRUTE TILT TRUCK HD 0.5 YD <sup>3</sup> | 10" WHEEL                | 3.5" SWIVEL    | 1,400 lb.        | GRAY  | 1            |
| FG130500BLA        | 1/2 CU YD STANDARD TILT TRUCK           | 10" WHEEL                | 3.5" SWIVEL    | 850 lb.          | BLACK | 1            |
| FG130600BLA        | 1/2 CU YD HEAVY DUTY TILT TRUCK         | 10" WHEEL                | 3.5" SWIVEL    | 1,400 lb.        | BLACK | 1            |
| FG130573BLUE       | RECYCLING TILT TRUCK STD DUTY           | 10" WHEEL                | 3.5" SWIVEL    | 850 lb.          | BLUE  | 1            |
| 1.0 CY Tilt Trucks |                                         |                          |                |                  |       |              |
| 2192462            | BRUTE TILT TRUCK STD DUTY 1 YD3         | 12" WHEEL                | 5" SWIVEL      | 1,250 lb.        | GRAY  | 1            |
| 2192467            | BRUTE TILT TRUCK HD 1 YD3               | 12" WHEEL                | 5" SWIVEL      | 2,100 lb.        | GRAY  | 1            |
| FG131500BLA        | 1 CU YD STANDARD TILT TRUCK             | 12" WHEEL                | 5" SWIVEL      | 1,250 lb.        | BLACK | 1            |
| FG131600BLA        | 1 CU YD HEAVY DUTY TILT TRUCK           | 12" WHEEL                | 5" SWIVEL      | 2,100 lb.        | BLACK | 1            |
| FG131641BLA*       | 1 CU YD TOWABLE HEAVY DUTY TILT TRUCK   | 16" WHEEL -<br>PNEUMATIC | 6" SWIVEL      | 2,100 lb.        | BLACK | 1            |
| FG131542BLA        | 1 CU YD STD TT W/FORK POCKETS           | 12" WHEEL                | 5" SWIVEL      | 1,250 lb.        | BLACK | 1            |
| 2089826            | 1 CU YD TILT TRUCK - RECYCLING          | 12" WHEEL                | 5" SWIVEL      | 1,250 lb.        | BLUE  | 1            |
| 1.5 CY Tilt Trucks |                                         |                          |                |                  |       |              |
| FG102500BLA*       | 1 1/2 CU YD STD DUTY TILT-TRUCK         | 12" WHEEL                | 4" SWIVEL      | 1,200 lb.        | BLACK | 1            |
| FG102641BLA*       | 1 1/2 CU YD HEAVY DUTY TOWABLE TT       | 16" WHEEL -<br>PNEUMATIC | 6" SWIVEL      | 2,100 lb.        | BLACK | 1            |
| FG102542BLA*       | 1 1/2 CU YD TT STD FORK POCKET          | 12" WHEEL                | 4" SWIVEL      | 1,500 lb.        | BLACK | 1            |
| 2.0 CY Tilt Trucks |                                         |                          |                |                  |       |              |
| FG103600BLA*       | EX HVY DTY 2 CU                         | 12" WHEEL                | 4" SWIVEL      | 2,300 lb.        | BLACK | 1            |
| 2.5 CY Tilt Trucks |                                         |                          |                |                  |       |              |
| FG104600BLA*       | 2 1/2 CU YD HVY DUTY TILT-TRUCK         | 12" WHEEL                | 4" SWIVEL      | 2,300 lb.        | BLACK | 1            |