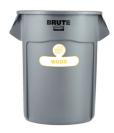

#### COMPATIBLE WITH RCP PRODUCTS

Leverage tailored label dielines in several shapes and sizes, designed for a perfect fit with RCP containers.