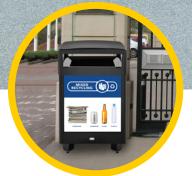

## **CUSTOM WASTE STREAM LABELING**

FULFILLED BY SPECIALMADE GOODS AND SERVICES®

## **SUSTAINABILITY NEEDS**

Improving recycling effectiveness has a positive environmental impact and helps facilities achieve sustainability initiatives and comply with legislation. Partner with customization specialists to easily design your own labels to fit your facility's recycling, branding, or other custom needs.

#### CUSTOMIZE YOUR SPACE

Partner with a customization specialist to design custom labels to fit your facility needs.