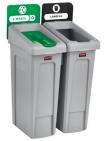

#### COMPATIBLE WITH RCP PRODUCTS

Leverage tailored label dielines in several shapes and sizes, designed for a perfect fit with RCP containers.