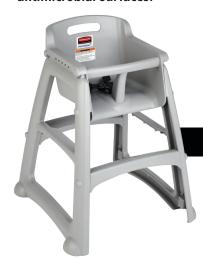

#### **HIGHCHAIRS**

Our Youth Seats consist of Microban<sup>™</sup> technology which helps prevent the growth of stain and odour causing bacteria.