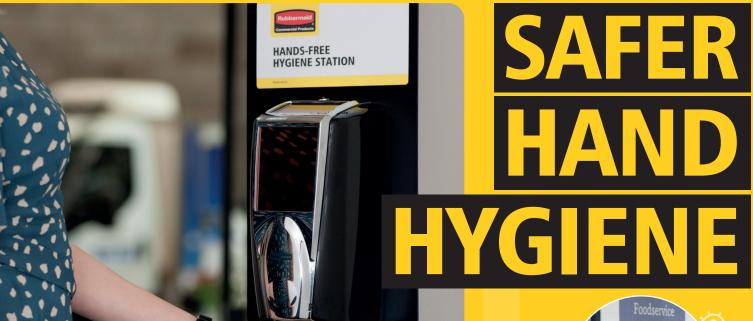

To help protect staff and customers from the spread of germs, Creamline's management upgraded to Rubbermaid Commercial Products' (RCP's) touch-free hand sanitiser dispensers across its key sites, making it easy for staff to clean their hands frequently and easily.

"Installing RCP's touch-free dispensers has really boosted the perception of our approach to offering health and safety solutions that are top of their class. Installing them across various depots and facilities we run has helped us to encourage use of hand sanitiser both in distribution depots and our office spaces compared to the standard, generic wall-mounted dispensers that were previously in place."