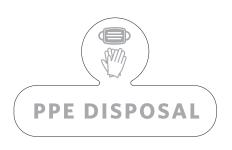

## **SLIM JIM® RECYCLING STATION**

| NO.     | DESCRIPTION                                                            | DIMENSIONS (L×W×H)                         | CASE QTY |
|---------|------------------------------------------------------------------------|--------------------------------------------|----------|
| 2137851 | Slim Jim Recycling Station PPE Label                                   | 0.06" L $	imes$ 9.50" W $	imes$ 5.70" H    | 1        |
| 2007914 | Slim Jim Recycling Station 2-Stream – Landfill/Mixed Recycling         | 21.50" L $	imes$ 24.00" W $	imes$ 40.25" H | 1        |
| 2007918 | Slim Jim Recycling Station 3-Stream — Landfill/Mixed Recycling/Compost | 21.50" L $	imes$ 36.00" W $	imes$ 40.25" H | 1        |

2137851

2007914

2007918