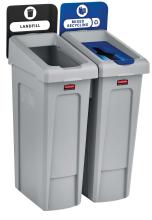

## **SLIM JIM® RECYCLING STATION**

| NO.     | DESCRIPTION                                                            | DIMENSIONS (L×W×H)                         | CASE QTY |
|---------|------------------------------------------------------------------------|--------------------------------------------|----------|
| 2137851 | Slim Jim Recycling Station PPE Label                                   | 0.06" L $	imes$ 9.50" W $	imes$ 5.70" H    | 1        |
| 2007914 | Slim Jim Recycling Station 2-Stream – Landfill/Mixed Recycling         | 21.50" L $	imes$ 24.00" W $	imes$ 40.25" H | 1        |
| 2007918 | Slim Jim Recycling Station 3-Stream — Landfill/Mixed Recycling/Compost | 21.50" L $	imes$ 36.00" W $	imes$ 40.25" H | 1        |

2137851

2007914

2007918